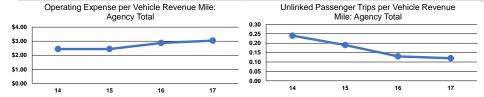

| \$34,990         | \$0                      | 39,273                   | 321.314                         | 18.448                          |

# **Performance Measures**

# Service Efficiency

| Mode            | Operating Expenses per<br>Vehicle Revenue Mile | Operating Expenses per<br>Vehicle Revenue Hour |
|-----------------|------------------------------------------------|------------------------------------------------|
| Demand Response | \$5.09                                         | \$63.03                                        |
| Bus             | \$1.77                                         | \$41.21                                        |
| Total           | \$3.04                                         | \$52.91                                        |