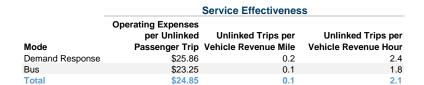

# **Performance Measures**

# Service Efficiency

| Mode            | Operating Expenses per<br>Vehicle Revenue Mile | Operating Expenses per<br>Vehicle Revenue Hour |
|-----------------|------------------------------------------------|------------------------------------------------|
| Demand Response | \$5.09                                         | \$63.03                                        |
| Bus             | \$1.77                                         | \$41.21                                        |
| Total           | \$3.04                                         | \$52.91                                        |