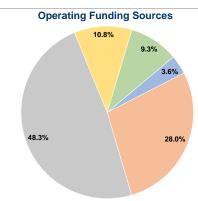

file

P.O. Box 711 Omak, WA 98841-711

# **General Information**

# **Service Consumption**

39,273 Annual Unlinked Trips (UPT)

### **Service Supplied**

321,314 Annual Vehicle Revenue Miles (VRM) 18,448 Annual Vehicle Revenue Hours (VRH)

# **Summary of Operating Expenses (OE)**

\$976,072 Total Operating Expenses

# **Database Information**

NTDID: 0R03-00332

Reporter Type: Rural General Public Transit

# **Financial Information**

## **Sources of Operating Funds Expended**



#### Sources of Capital Funds Expended

| Fare Revenues                | \$0 |
|------------------------------|-----|
| Local Funds                  | \$0 |
| State Funds                  | \$0 |
| Federal Assistance           | \$0 |
| Other Funds                  | \$0 |
| Total Capital Funds Expended | \$0 |



### **Modal Characteristics**

### **Operation Characteristics**

# **Vehicles Operated** at Maximum Service

| Mode            | Directly<br>Operated | Purchased<br>Transportation | Operating<br>Expenses | Fare<br>Revenues | Uses of Capital<br>Funds | Annual Unlinked<br>Trips | Annual Vehicle<br>Revenue Miles | Annual Vehicle<br>Revenue Hours |
|-----------------|----------------------|-----------------------------|-----------------------|------------------|--------------------------|--------------------------|---------------------------------|---------------------------------|
| Demand Response | 8                    | -                           | \$623,406             | \$26,328         | \$0                      | 24,104                   | 122,574                         | 9,890