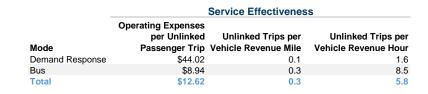

## **Performance Measures**

Mode

Bus

**Total** 

**Demand Response** 

#### Service Efficiency Operating Expenses per Operating Expenses per **Vehicle Revenue Mile** Vehicle Revenue Hour \$5.72 \$69.81 \$2.90 \$76.22

\$3.53