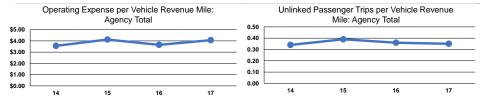

## Performance Measures

|                 | Service E                                      | Service Efficiency                             |                 | Service Effectiveness                                |     | S                                          |
|-----------------|------------------------------------------------|------------------------------------------------|-----------------|------------------------------------------------------|-----|--------------------------------------------|
| Mode            | Operating Expenses per<br>Vehicle Revenue Mile | Operating Expenses per<br>Vehicle Revenue Hour | Mode            | Operating Expenses<br>per Unlinked<br>Passenger Trip |     | Unlinked Trips per<br>Vehicle Revenue Hour |
| Demand Response | \$4.30                                         | \$53.26                                        | Demand Response | \$31.66                                              | 0.1 | 1.7                                        |
| Bus             | \$3.79                                         | \$40.47                                        | Bus             | \$6.45                                               | 0.6 | 6.3                                        |
| Total           | \$4.06                                         | \$46.67                                        | Total           | \$11.54                                              | 0.4 | 4.0                                        |

|                 | Service Effectiveness                                |                                            |                                            |  |  |
|-----------------|------------------------------------------------------|--------------------------------------------|--------------------------------------------|--|--|
| Mode            | Operating Expenses<br>per Unlinked<br>Passenger Trip | Unlinked Trips per<br>Vehicle Revenue Mile | Unlinked Trips per<br>Vehicle Revenue Hour |  |  |
| Demand Response | \$31.66                                              | 0.1                                        | 1.7                                        |  |  |
| Bus             | \$6.45                                               | 0.6                                        | 6.3                                        |  |  |
| Total           | \$11.54                                              | 0.4                                        | 4.0                                        |  |  |