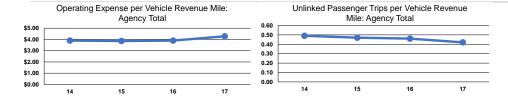

#### **Performance Measures**

Total

# Mode Vehicle Revenue Mile Vehicle Revenue Hour Demand Response \$5.37 \$68.88 Bus \$5.21 \$112.08 Vanpool \$1.83 \$66.67

\$4.28