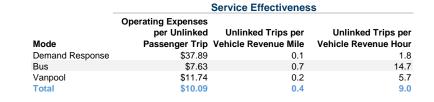

## Vehicles Operated at Maximum Service

Service Efficiency

| Mode            | Directly<br>Operated | Purchased<br>Transportation | Operating<br>Expenses | Fare<br>Revenues | Uses of Capital<br>Funds | Annual Unlinked<br>Trips | Annual Vehicle<br>Revenue Miles | Annual Vehicle<br>Revenue Hours |
|-----------------|----------------------|-----------------------------|-----------------------|------------------|--------------------------|--------------------------|---------------------------------|---------------------------------|
| Demand Response | 20                   | -                           | \$2,166,785           | \$35,230         | \$947,947                | 57,184                   | 403,257                         | 31,459                          |
| Bus             | 20                   | -                           | \$5,378,797           | \$757,179        | \$211,912                | 705,249                  | 1,031,833                       | 47,992                          |
| Vanpool         | 21                   | <u>-</u>                    | \$1,042,077           | \$254,480        | \$180,377                | 88,767                   | 570,591                         | 15,631                          |
| Total           | 61                   | -                           | \$8,587,659           | \$1,046,889      | \$1,340,236              | 851,200                  | 2,005,681                       | 95,082                          |