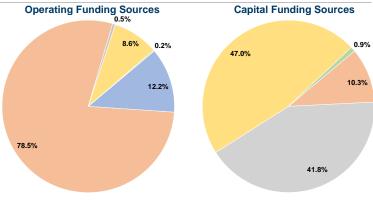

#### **Sources of Capital Funds Expended**

\$90.32

| Fare Revenues                | \$0         | 0.0%   |
|------------------------------|-------------|--------|
| Local Funds                  | \$138,427   | 10.3%  |
| State Funds                  | \$560,062   | 41.8%  |
| Federal Assistance           | \$629,975   | 47.0%  |
| Other Funds                  | \$11,772    | 0.9%   |
| Total Capital Funds Expended | \$1,340,236 | 100.0% |