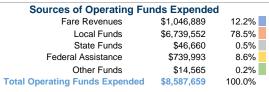

#### **Summary of Operating Expenses (OE)**

\$8,587,659 Total Operating Expenses