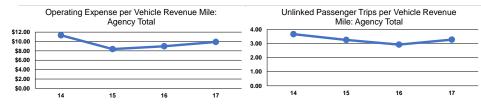

|                 | Operating Expenses per | Operating Expenses per |
|-----------------|------------------------|------------------------|
| Mode            | Vehicle Revenue Mile   | Vehicle Revenue Hour   |
| Demand Response | \$12.81                | \$110.01               |
| Bus             | \$9.38                 | \$111.40               |
| Total           | \$9.91                 | \$111.12               |

| Mode            | Operating Expenses<br>per Unlinked<br>Passenger Trip | Unlinked Trips per<br>Vehicle Revenue Mile | Unlinked Trips per<br>Vehicle Revenue Hour |
|-----------------|------------------------------------------------------|--------------------------------------------|--------------------------------------------|
| Demand Response | \$40.67                                              | 0.3                                        | 2.7                                        |
| Bus             | \$2.46                                               | 3.8                                        | 45.2                                       |
| Total           | \$3.03                                               | 3.3                                        | 36.6                                       |