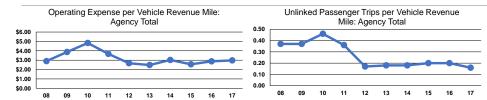

# **Service Efficiency**

Operating Expenses per Operating Expenses per Mode Vehicle Revenue Mile Vehicle Revenue Hour \$2.97 **Demand Response** \$51.50 \$2.97 \$51.50 **Total** 

**Operating Expenses** per Unlinked Unlinked Trips per Unlinked Trips per Passenger Trip Vehicle Revenue Mile Vehicle Revenue Hour Mode \$18.13 0.2 Demand Response 2.8 \$18.13 0.2 2.8

Service Effectiveness