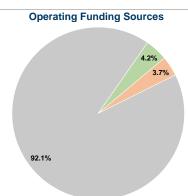

#### **Sources of Operating Funds Expended**

Fare Revenues 0.0% 3.7% Local Funds \$6,221 State Funds \$152,894 92.1% Federal Assistance \$0 0.0% Other Funds \$6,962 4.2% **Total Operating Funds Expended** \$166,077 100.0%