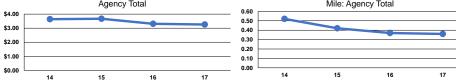

## City of Sandy 2017 Annual Agency Profile

| General Info                                   | Financial Information               |                                                                   |              |                               |               |                         |                          |                      |                     |  |
|------------------------------------------------|-------------------------------------|-------------------------------------------------------------------|--------------|-------------------------------|---------------|-------------------------|--------------------------|----------------------|---------------------|--|
|                                                | Sources of Operating Funds Expended |                                                                   |              | Operating Funding Sources     |               | Capital Funding Sources |                          |                      |                     |  |
|                                                |                                     | Far                                                               | e Revenues   | \$98,994                      | 8.9%          |                         |                          |                      |                     |  |
| Service Consumption                            |                                     | Local Funds                                                       |              | \$297,063                     | 26.7%         |                         |                          |                      |                     |  |
| 121,227 Annual Unlinked Trips (UPT)            |                                     |                                                                   | State Funds  | \$126,437                     | 11.4%         |                         |                          |                      |                     |  |
|                                                | ,                                   | Federa                                                            | I Assistance | \$591,329                     | 53.1%         | 53.1%                   |                          |                      |                     |  |
| Service Supplied                               |                                     |                                                                   | Other Funds  | \$0                           | 0.0%          |                         |                          |                      |                     |  |
| 341,335 Annual Vehicle Revenue Miles (VRM)     |                                     | Total Operating Funds Expended                                    |              | \$1,113,823                   | 100.0%        |                         | 8.9%                     | 62.5%                |                     |  |
| 15,919 Annual Vehicle                          | , , ,                               | . etal operating                                                  |              | ¢.,,                          | 1001070       |                         |                          |                      |                     |  |
| -,                                             | ,                                   |                                                                   |              |                               |               |                         | 6                        |                      |                     |  |
| Summary of Operating Expenses (OE)             |                                     | Sources of Capital Funds                                          |              | Expended                      |               |                         |                          |                      |                     |  |
| \$1,113,823 Total Operating Expenses           |                                     | Fare Revenues<br>Local Funds                                      |              | \$0                           | 0.0%<br>37.5% |                         |                          |                      |                     |  |
|                                                |                                     |                                                                   |              | \$279,150                     |               |                         |                          |                      | 37.5%               |  |
| Database Information                           |                                     |                                                                   | State Funds  | \$0                           | 0.0%          |                         | 26.7%                    |                      |                     |  |
| NTDID: 0R02-00389                              |                                     | Federal Assistance<br>Other Funds<br>Total Capital Funds Expended |              | \$466,118<br>\$0<br>\$745,268 | 62.5%         | 11.4%                   |                          |                      |                     |  |
| Reporter Type: Rural General Public Transit    |                                     |                                                                   |              |                               |               |                         |                          |                      |                     |  |
|                                                |                                     |                                                                   |              |                               |               |                         |                          |                      |                     |  |
|                                                |                                     |                                                                   | Modal        | Characteris                   | tics          |                         |                          |                      |                     |  |
| Operation Characteristics                      |                                     |                                                                   |              |                               |               |                         |                          |                      |                     |  |
|                                                | rated                               |                                                                   |              |                               |               |                         |                          |                      |                     |  |
|                                                | at Maximum S                        | at Maximum Service                                                |              |                               |               |                         |                          |                      |                     |  |
|                                                | Directly                            | Purchased                                                         | Operating    | Fare                          |               | Uses of Capital         | Annual Unlinked          | Annual Vehicle       | Annual Vehicle      |  |
| Node                                           | Operated                            | Transportation                                                    | Expenses     | Revenues                      |               | Funds                   | Trips                    | Revenue Miles        | Revenue Hours       |  |
| Commuter Bus                                   | · _                                 | . 3                                                               | \$790,814    | \$86,540                      |               | \$330,785               | 105,976                  | 254,516              | 10,506              |  |
| Demand Response                                | -                                   | 3                                                                 | \$323,009    | \$12,454                      |               | \$414,483               | 15,251                   | 86,819               | 5,413               |  |
| Fotal                                          | -                                   | 6                                                                 | \$1,113,823  | \$98,994                      |               | \$745,268               | 121,227                  | 341,335              | 15,919              |  |
| Performance Measures                           |                                     |                                                                   |              |                               |               |                         |                          |                      |                     |  |
|                                                | Servi                               | Service Efficiency                                                |              |                               |               | Se                      |                          | Service Effectivenes | rvice Effectiveness |  |
|                                                |                                     |                                                                   |              |                               |               |                         | Operating Expenses       |                      |                     |  |
|                                                | Operating Expenses per              | Operating                                                         | Expenses per |                               |               |                         | per Unlinked             | Unlinked Trips per   | Unlinked Trips per  |  |
|                                                | Vehicle Revenue Mile                | Vehicle Revenue Hour                                              |              |                               | Mo            | de                      | Passenger Trip           | Vehicle Revenue Mile | Vehicle Revenue Hou |  |
| Node                                           | Vernole Revenue Mille               |                                                                   | \$75.27      |                               | Cor           | nmuter Bus              | \$7.46                   | 0.4                  | 10.1                |  |
| Commuter Bus                                   | \$3.11                              |                                                                   |              |                               | 001           |                         |                          |                      |                     |  |
| <b>Node</b><br>Commuter Bus<br>Demand Response |                                     |                                                                   | \$59.67      |                               |               | nand Response           | \$21.18                  | 0.2                  |                     |  |
| Commuter Bus                                   | \$3.11                              |                                                                   |              |                               |               | mand Response           | \$21.18<br><b>\$9.19</b> |                      | 2.8                 |  |