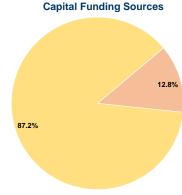

#### **Sources of Capital Funds Expended**

\$50.44

| Fare Revenues                | \$0      | 0.0%   |  |  |  |  |
|------------------------------|----------|--------|--|--|--|--|
| Local Funds                  | \$4,323  | 12.8%  |  |  |  |  |
| State Funds                  | \$0      | 0.0%   |  |  |  |  |
| Federal Assistance           | \$29,513 | 87.2%  |  |  |  |  |
| Other Funds                  | \$0      | 0.0%   |  |  |  |  |
| Total Capital Funds Expended | \$33,836 | 100.0% |  |  |  |  |