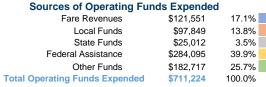

**Operating Funding Sources** 

#### **Summary of Operating Expenses (OE)**

\$711,224 Total Operating Expenses