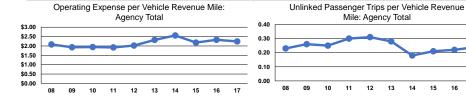

| \$0              | \$6,986                  | 10,237                   | 85,009                          | 6,661                           |
| Bus             | -                    | 2                           | \$73,991              | \$17,562         | \$3,297                  | 4,642                    | 43,159                          | 1,063                           |
| Total           | 3                    | 5                           | \$711,224             | \$121,551        | \$33,836                 | 76,404                   | 317,250                         | 14,099                          |

#### **Performance Measures**

**Total** 

# Mode Vehicle Revenue Mile Vehicle Revenue Hour Commuter Bus \$2.40 \$71.30 Demand Response \$2.15 \$27.43 Bus \$1.71 \$69.61