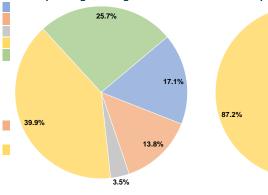

**Operating Funding Sources** 

#### **Summary of Operating Expenses (OE)**

\$711,224 Total Operating Expenses