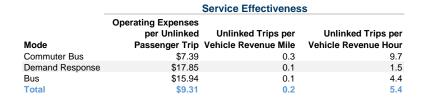

#### **Performance Measures**

**Total** 

# Mode Vehicle Revenue Mile Vehicle Revenue Hour Commuter Bus \$2.40 \$71.30 Demand Response \$2.15 \$27.43 Bus \$1.71 \$69.61