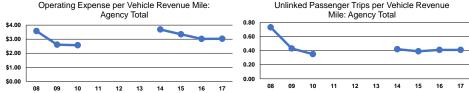

## Performance Measures

|                           | Service E                  | Efficiency                             |                        | Service Effectiveness            |                      |                    |  |
|---------------------------|----------------------------|----------------------------------------|------------------------|----------------------------------|----------------------|--------------------|--|
|                           | Operating Expenses per     | Operating Expenses per                 | Ор                     | erating Expenses<br>per Unlinked |                      | Unlinked Trips per |  |
| Mode                      | Vehicle Revenue Mile       | Vehicle Revenue Hour                   | Mode                   |                                  | Vehicle Revenue Mile |                    |  |
| Demand Response           | \$3.20                     | \$30.61                                | Demand Response        | \$8.76                           | 0.4                  | 3.5                |  |
| Demand Response - Taxi    | \$2.88                     | \$23.80                                | Demand Response - Taxi | \$6.26                           | 0.5                  | 3.8                |  |
| Total                     | \$3.03                     | \$26.85                                | Total                  | \$7.33                           | 0.4                  | 3.7                |  |
| Operating Expense per Ver | nicle Revenue Mile: Unlink | ed Passenger Trips per Vehicle Revenue |                        |                                  |                      |                    |  |