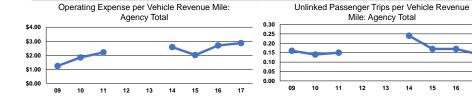

|
| Demand Response | \$2.75                                         | \$44.48                                        | Demand Response | \$28.46                                              | 0.1                   | 1.6                                        |  |
| Bus             | \$4.15                                         | \$44.48                                        | Bus             | \$8.40                                               | 0.5                   | 5.3                                        |  |
| Total           | \$2.87                                         | \$44.48                                        | Total           | \$20.20                                              | 0.1                   | 2.2                                        |  |

16 17