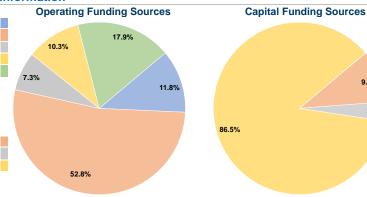

#### **Summary of Operating Expenses (OE)**

\$1,770,818 Total Operating Expenses

#### Sources of Capital Funds Expended

| sources or oupliar railac | - Lxpoilada |        |
|---------------------------|-------------|--------|
| Fare Revenues             | \$0         | 0.0%   |
| Local Funds               | \$36,108    | 9.9%   |
| State Funds               | \$13,114    | 3.6%   |
| Federal Assistance        | \$315,480   | 86.5%  |
| Other Funds               | \$0         | 0.0%   |
| Capital Funds Expended    | \$364,702   | 100.0% |