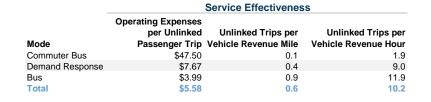

#### Operating Expenses per Operating Expenses per Mode Vehicle Revenue Mile Vehicle Revenue Hour Commuter Bus \$3.31 \$89.16 \$2.91 \$69.33 **Demand Response** Bus \$3.55 \$47.46 **Total** \$3.31 \$56.82