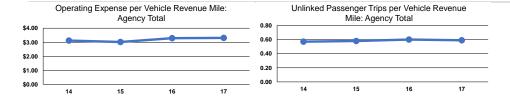

#### Operating Expenses per Operating Expenses per Mode Vehicle Revenue Mile Vehicle Revenue Hour Commuter Bus \$3.31 \$89.16 \$2.91 \$69.33 **Demand Response** Bus \$3.55 \$47.46 **Total** \$3.31 \$56.82