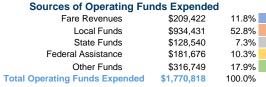

#### **Summary of Operating Expenses (OE)**

\$1,770,818 Total Operating Expenses