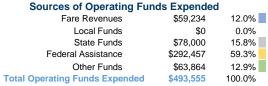

### **Curry County Public Transit Service District**

2017 Annual Agency Profile

94235 Moore Street, Suite 122 Gold Beach, OR 97444



#### **Service Consumption**

28,392 Annual Unlinked Trips (UPT)

#### **Service Supplied**

244,699 Annual Vehicle Revenue Miles (VRM) 11,184 Annual Vehicle Revenue Hours (VRH)

#### **Summary of Operating Expenses (OE)**

\$493,555 Total Operating Expenses

#### **Database Information**

NTDID: 0R02-00308

Reporter Type: Rural General Public Transit

#### **Financial Information**



#### **Sources of Capital Funds Expended**

\$44.13

| Common or Capital Carrier    |           |        |
|------------------------------|-----------|--------|
| Fare Revenues                | \$0       | 0.0%   |
| Local Funds                  | \$0       | 0.0%   |
| State Funds                  | \$0       | 0.0%   |
| Federal Assistance           | \$157,000 | 100.0% |
| Other Funds                  | \$0       | 0.0%   |
| Total Capital Funds Expended | \$157,000 | 100.0% |



#### **Modal Characteristics**

#### **Operation Characteristics**

## Vehicles Operated at Maximum Service

| Mode            | Directly<br>Operated | Purchased<br>Transportation | Operating<br>Expenses | Fare<br>Revenues | Uses of Capital<br>Funds | Annual Unlinked<br>Trips | Annual Vehicle<br>Revenue Miles