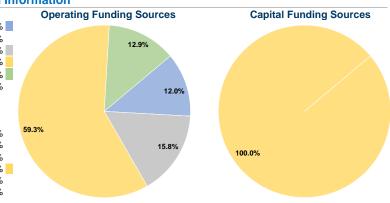

#### **Financial Information**

#### **Sources of Capital Funds Expended**

\$44.13

| Common or Capital Carrier    |           |        |
|------------------------------|-----------|--------|
| Fare Revenues                | \$0       | 0.0%   |
| Local Funds                  | \$0       | 0.0%   |
| State Funds                  | \$0       | 0.0%   |
| Federal Assistance           | \$157,000 | 100.0% |
| Other Funds                  | \$0       | 0.0%   |
| Total Capital Funds Expended | \$157,000 | 100.0% |