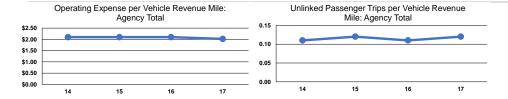

# Operating Expenses per Vehicle Revenue Mile \$3.15 \$1.71 Service Efficiency Operating Expenses per Vehicle Revenue Hour \$37.74 \$48.15

\$2.02