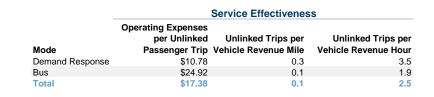

#### **Performance Measures**

Mode

Bus

**Total** 

**Demand Response** 

# Operating Expenses per Vehicle Revenue Mile \$3.15 \$1.71 Service Efficiency Operating Expenses per Vehicle Revenue Hour \$37.74 \$48.15

\$2.02