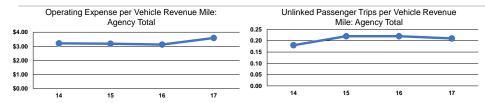

## **Performance Measures**

|                 | Service E                                      | fficiency                                      | _               |                                                      | Service Effectiveness                      |                                            |
|-----------------|------------------------------------------------|------------------------------------------------|-----------------|------------------------------------------------------|--------------------------------------------|--------------------------------------------|
| Mode            | Operating Expenses per<br>Vehicle Revenue Mile | Operating Expenses per<br>Vehicle Revenue Hour | Mode            | Operating Expenses<br>per Unlinked<br>Passenger Trip | Unlinked Trips per<br>Vehicle Revenue Mile | Unlinked Trips per<br>Vehicle Revenue Hour |
| Commuter Bus    | \$2.50                                         | \$42.42                                        | Commuter Bus    | \$21.28                                              | 0.1                                        | 2.0                                        |
| Demand Response | \$4.49                                         | \$42.98                                        | Demand Response | \$28.98                                              | 0.2                                        | 1.5                                        |
| Bus             | \$3.03                                         | \$51.89                                        | Bus             | \$7.89                                               | 0.4                                        | 6.6                                        |
| Total           | \$3.59                                         | \$44.74                                        | Total           | \$16.96                                              | 0.2                                        | 2.6                                        |