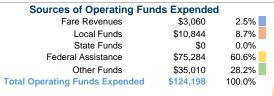

## **Summary of Operating Expenses (OE)**

\$124,198 Total Operating Expenses

## **Financial Information**

60.6%