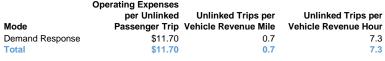

## **Service Efficiency**

|                 | Operating Expenses per | Operating Expenses per |
|-----------------|------------------------|------------------------|
| Mode            | Vehicle Revenue Mile   | Vehicle Revenue Hour   |
| Demand Response | \$8.36                 | \$85.77                |
| Total           | \$8.36                 | \$85.77                |

| S                  | Service Effectiveness |         |  |
|--------------------|-----------------------|---------|--|
| Operating Expenses |                       |         |  |
| per Unlinked       | Unlinked Trips per    | Unlinke |  |