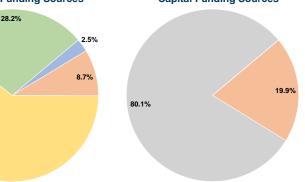

## **Financial Information**

60.6%

## **Sources of Capital Funds Expended**

| \$0      | 0.0%                              |
|----------|-----------------------------------|
| \$7,213  | 19.9%                             |
| \$29,043 | 80.1%                             |
| \$0      | 0.0%                              |
| \$0      | 0.0%                              |
| \$36,256 | 100.0%                            |
|          | \$7,213<br>\$29,043<br>\$0<br>\$0 |

# **Operating Funding Sources Capital Funding Sources** 28.2%