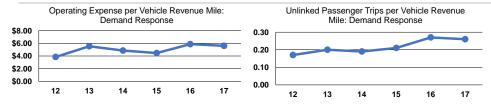

# **Service Efficiency**

|                 | Operating Expenses per | Operating Expenses per |  |  |
|-----------------|------------------------|------------------------|--|--|
| Mode            | Vehicle Revenue Mile   | Vehicle Revenue Hour   |  |  |
| Demand Response | \$5.60                 | \$66.71                |  |  |
| Total           | \$5.60                 | \$66.71                |  |  |

# **Service Effectiveness**

**Operating Expenses** per Unlinked Unlinked Trips per Unlinked Trips per Passenger Trip Vehicle Revenue Mile Mode Vehicle Revenue Hour \$21.69 0.3 Demand Response 3.1 \$21.69 0.3 **Total** 3.1