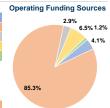

## **Financial Information**

Sources of Operating Funds Expended Fare Revenues \$188.903 4.1% \$3,956,268 Local Funds 85.3% State Funds \$135,678 2.9% Federal Assistance \$299,858 6.5% 1.2% Other Funds \$56,087 **Total Operating Funds Expended** \$4,636,794 100.0%