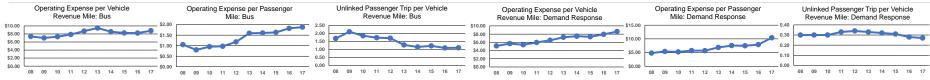

#### Performance Measures

| i ci i ci i i i i i i i i i i i i i i i | Oct vide Entidicatory  |                        |  |  |  |
|-----------------------------------------|------------------------|------------------------|--|--|--|
|                                         | Operating Expenses per | Operating Expenses per |  |  |  |
| Mode                                    | Vehicle Revenue Mile   | Vehicle Revenue Hour   |  |  |  |
| Demand Response                         | \$8.62                 | \$70.47                |  |  |  |
| Bus                                     | \$8.81                 | \$115.02               |  |  |  |
| Vanpool                                 | \$48.29                | \$1,091.40             |  |  |  |
| Total                                   | \$8.76                 | \$94.66                |  |  |  |
|                                         |                        |                        |  |  |  |

#### Service Effectiveness

|                 |                                          | COLVICO ELICOTIVOLICOS                            |                                            |                                            |  |  |  |
|-----------------|------------------------------------------|---------------------------------------------------|--------------------------------------------|--------------------------------------------|--|--|--|
| Mode            | Operating Expenses per<br>Passenger Mile | Operating Expenses per<br>Unlinked Passenger Trip | Unlinked Trips per<br>Vehicle Revenue Mile | Unlinked Trips per<br>Vehicle Revenue Hour |  |  |  |
| Demand Response | \$10.41                                  | \$32.15                                           | 0.3                                        | 2.2                                        |  |  |  |
| Bus             | \$1.88                                   | \$8.03                                            | 1.1                                        | 14.3                                       |  |  |  |
| Vanpool         | \$10.74                                  | \$606.33                                          | 0.1                                        | 1.8                                        |  |  |  |
| Total           | \$2.62                                   | \$10.85                                           | 0.8                                        | 8.7                                        |  |  |  |