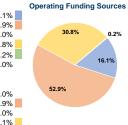

# Financial Information

| Sources of Operating Funds Expended |             |        |  |  |  |  |
|-------------------------------------|-------------|--------|--|--|--|--|
| Fare Revenues                       | \$1,317,543 | 16.1%  |  |  |  |  |
| Local Funds                         | \$4,326,660 | 52.9%  |  |  |  |  |
| State Funds                         | \$0         | 0.0%   |  |  |  |  |
| Federal Assistance                  | \$2,515,210 | 30.8%  |  |  |  |  |
| Other Funds                         | \$14,187    | 0.2%   |  |  |  |  |
| Total Operating Funds Expended      | \$8,173,600 | 100.0% |  |  |  |  |