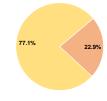

# Sources of Capital Funds Expended

| Sources of Capital Fu  | nas Expenaea |        |
|------------------------|--------------|--------|
| Fare Revenues          | \$0          | 0.0%   |
| Local Funds            | \$490,233    | 22.9%  |
| State Funds            | \$0          | 0.0%   |
| Federal Assistance     | \$1,647,636  | 77.1%  |
| Other Funds            | \$0          | 0.0%   |
| Capital Funds Expended | \$2,137,869  | 100.0% |

**Capital Funding Sources** 