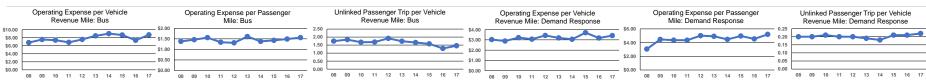

| Performance Measures | Service                | Efficiency             |                        | Service Effectiveness  |  |
|----------------------|------------------------|------------------------|------------------------|------------------------|--|
|                      | Operating Expenses per | Operating Expenses per | Operating Expenses per | Operating Expenses per |  |
|                      |                        |                        |                        |                        |  |

|                 | Operating Expenses per | Operating Expenses per |                 | Operating Expenses per | Operating Expenses per  | Unlinked Trips per   | Unlinked Trips per   |
|-----------------|------------------------|------------------------|-----------------|------------------------|-------------------------|----------------------|----------------------|
| Mode            | Vehicle Revenue Mile   | Vehicle Revenue Hour   | Mode            | Passenger Mile         | Unlinked Passenger Trip | Vehicle Revenue Mile | Vehicle Revenue Hour |
| Commuter Bus    | \$3.30                 | \$95.86                | Commuter Bus    | \$0.51                 | \$19.63                 | 0.2                  | 4.9                  |
| Demand Response | \$3.42                 | \$37.97                | Demand Response | \$5.20                 | \$15.64                 | 0.2                  | 2.4                  |
| Bus             | \$8.72                 | \$118.67               | Bus             | \$1.56                 | \$5.99                  | 1.5                  | 19.8                 |
| Vanpool         | \$0.75                 | \$33.74                | Vanpool         | \$0.09                 | \$4.87                  | 0.2                  | 6.9                  |
| Total           | \$5.44                 | \$85.25                | Total           | \$1.08                 | \$6.85                  | 0.8                  | 12.4                 |