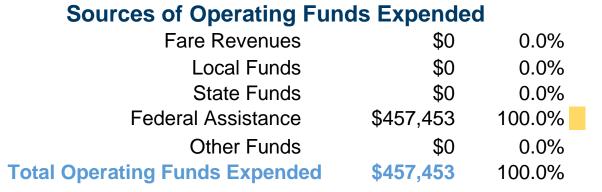

#### **Summary of Operating Expenses (OE)**

\$457,453 Total Operating Expenses

#### **Sources of Capital Funds Expended**

Fare Revenues \$0
Local Funds \$0
State Funds \$0
Federal Assistance \$0
Other Funds \$0
Total Capital Funds Expended \$0