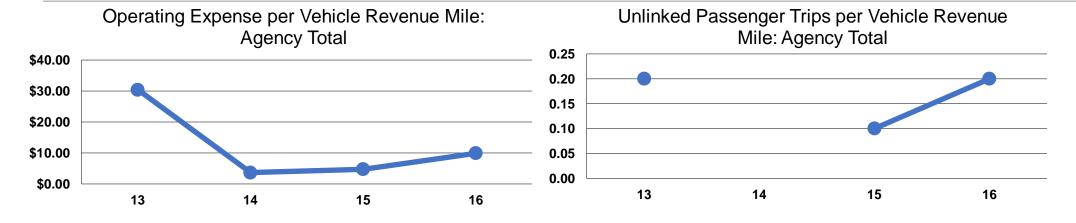

#### **Service Efficiency**

Operating Expenses per
Vehicle Revenue Mile
\$9.94
\$171.85
\$9.94
\$171.85

#### **Service Effectiveness**

**Operating Expenses Unlinked Trips per Unlinked Trips per Vehicle Revenue** per Unlinked Vehicle Revenue **Passenger Trip** Mode Mile Hour Demand Response \$54.49 0.2 3.2 \$54.49 0.2 3.2 **Total** 