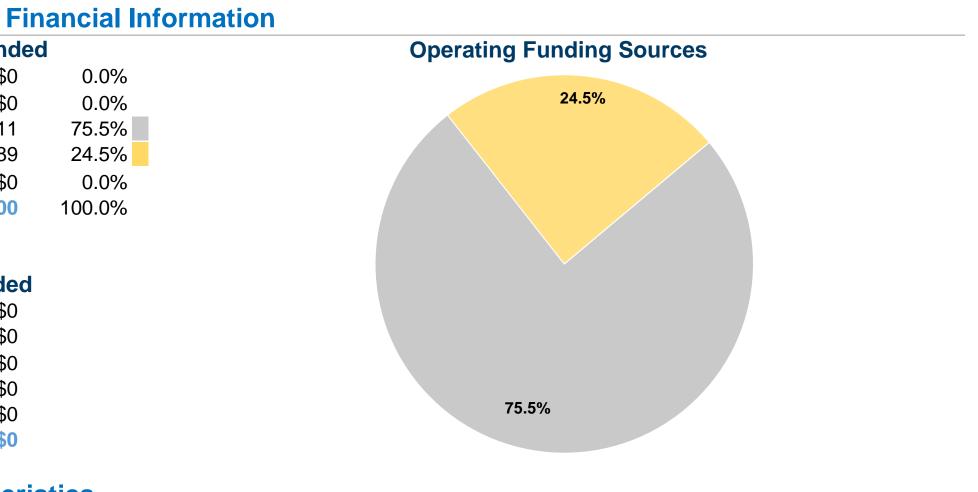

## **Database Information**

NTDID: 9R05-90999 **Reporter Type:** Rural General Public Transit

| Sources of Operating Fun       | ds Expend   |
|--------------------------------|-------------|
| Fare Revenues                  | \$C         |
| Local Funds                    | \$C         |
| State Funds                    | \$2,650,811 |
| Federal Assistance             | \$858,689   |
| Other Funds                    | \$C         |
| Total Operating Funds Expended | \$3,509,500 |