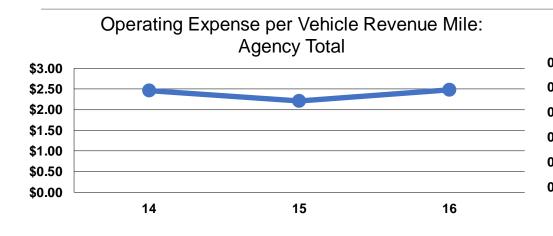

## **Service Efficiency**

| Mode            | Operating Expenses per<br>Vehicle Revenue Mile | Operating Expenses per<br>Vehicle Revenue Hour |
|-----------------|------------------------------------------------|------------------------------------------------|
| Demand Response | \$2.45                                         | \$69.82                                        |
| Bus             | \$2.51                                         | \$69.77                                        |
| Total           | \$2.48                                         | \$69.79                                        |