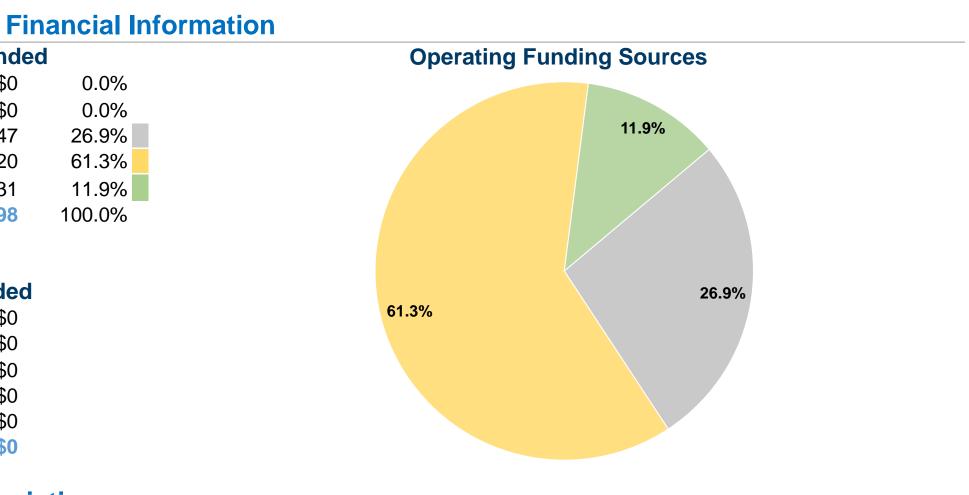

# Sources of Operating Funds ExpendedFare Revenues\$0Local Funds\$0State Funds\$36,547Federal Assistance\$83,420Other Funds\$16,131Total Operating Funds Expended\$136,098