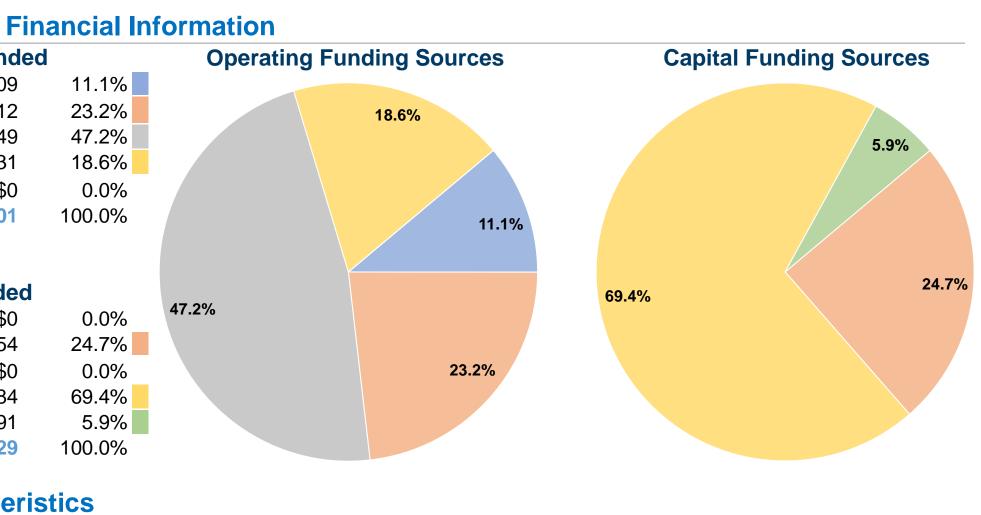

#### **Sources of Operating Funds Expended** Fare Revenues \$8,409 Local Funds \$17,512 State Funds \$35,649 Federal Assistance \$14,031 Other Funds \$0

**Total Operating Funds Expended** \$75,601

#### **Sources of Capital Funds Expended**

| Fare Revenues                | \$0      |  |  |
|------------------------------|----------|--|--|
| Local Funds                  | \$23,354 |  |  |
| State Funds                  | \$0      |  |  |
| Federal Assistance           | \$65,684 |  |  |
| Other Funds                  | \$5,591  |  |  |
| Total Capital Funds Expended | \$94,629 |  |  |