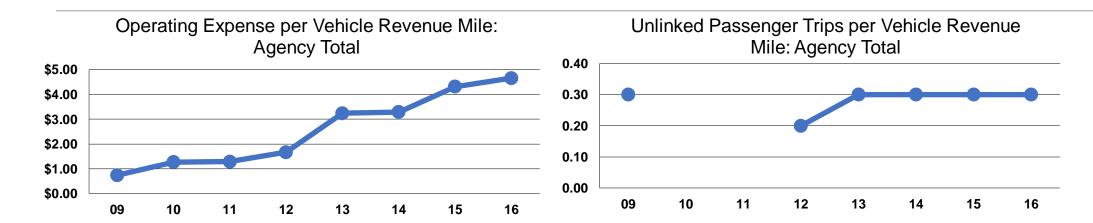

#### **Service Efficiency**

| Operating Expenses per | Operating Expenses per |  |  |
|------------------------|------------------------|--|--|
| Vehicle Revenue Mile   | Vehicle Revenue Hour   |  |  |
| \$4.66                 | \$29.11                |  |  |
| \$4.66                 | \$29.11                |  |  |

## **Service Effectiveness**

|                 | Operating Expenses per Unlinked | Unlinked Trips per<br>Vehicle Revenue | Unlinked Trips per<br>Vehicle Revenue |
|-----------------|---------------------------------|---------------------------------------|---------------------------------------|
| Mode            | Passenger Trip                  | Mile                                  | Hour                                  |
| Demand Response | \$17.24                         | 0.3                                   | 1.7                                   |
| Total           | \$17.24                         | 0.3                                   | 1.7                                   |