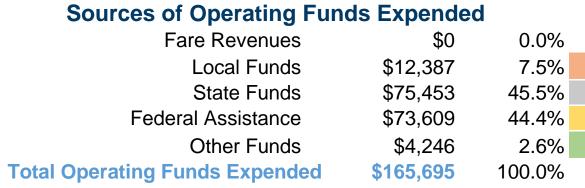

### **Summary of Operating Expenses (OE)**

\$165,695 Total Operating Expenses

#### **Financial Information**