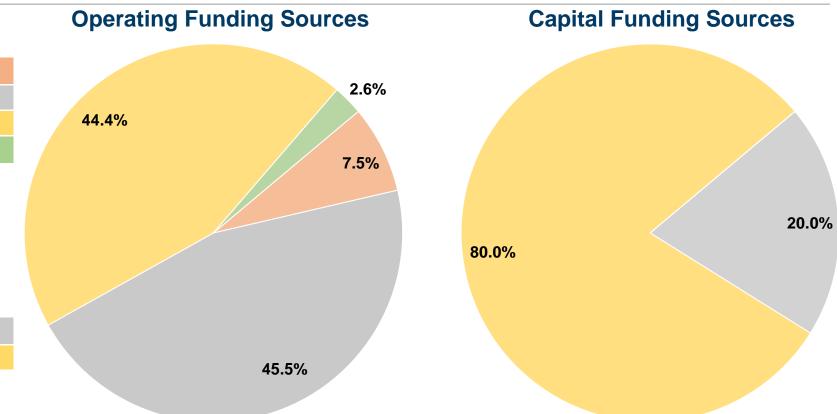

#### **Financial Information**

#### **Sources of Capital Funds Expended**

| ocaroso or capitar rarras Exportasa |                 |        |  |  |
|-------------------------------------|-----------------|--------|--|--|
| Fare Revenues                       | \$0             | 0.0%   |  |  |
| Local Funds                         | \$0             | 0.0%   |  |  |
| State Funds                         | \$10,373        | 20.0%  |  |  |
| Federal Assistance                  | \$41,492        | 80.0%  |  |  |
| Other Funds                         | \$0             | 0.0%   |  |  |
| Total Capital Funds Expended        | <b>\$51,865</b> | 100.0% |  |  |
|                                     |                 |        |  |  |