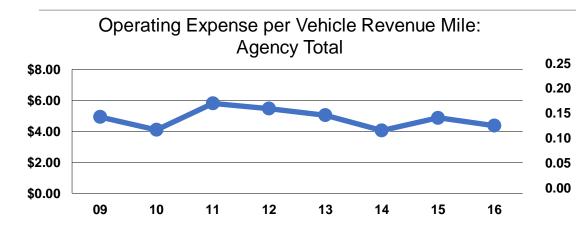

#### **Service Efficiency**

09

10

11

| Mode            | Operating Expenses per<br>Vehicle Revenue Mile | Operating Expenses per<br>Vehicle Revenue Hour |
|-----------------|------------------------------------------------|------------------------------------------------|
| Demand Response | \$4.37                                         | \$58.54                                        |
| Bus             | \$4.37                                         | \$90.22                                        |
| Total           | \$4.37                                         | \$60.77                                        |