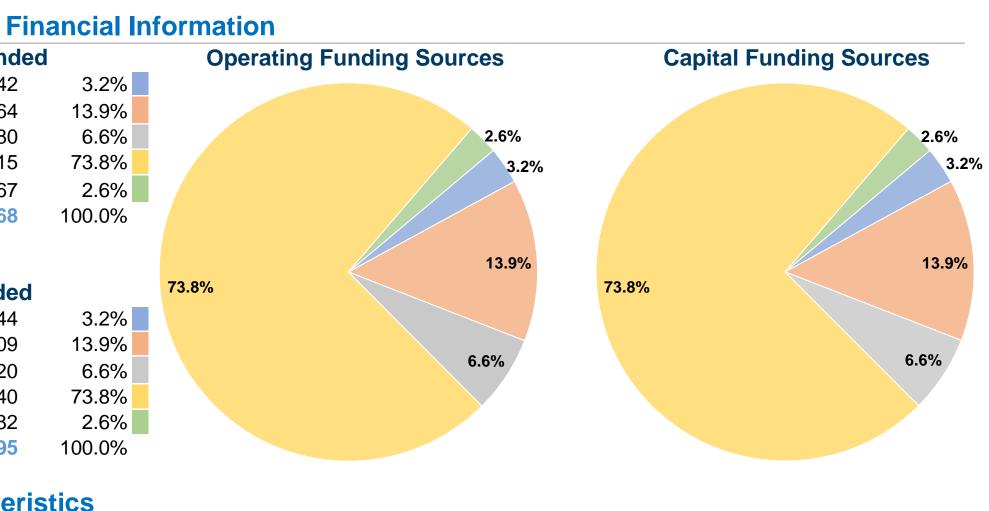

#### **Sources of Operating Funds Expended** \$10,942 Fare Revenues \$47,964 Local Funds State Funds \$22,880 Federal Assistance \$255,115 Other Funds \$8,967 **Total Operating Funds Expended** \$345,868

### **Sources of Capital Funds Expended**

| Fare Revenues                | \$344    |
|------------------------------|----------|
| Local Funds                  | \$1,509  |
| State Funds                  | \$720    |
| Federal Assistance           | \$8,040  |
| Other Funds                  | \$282    |
| Total Capital Funds Expended | \$10,895 |