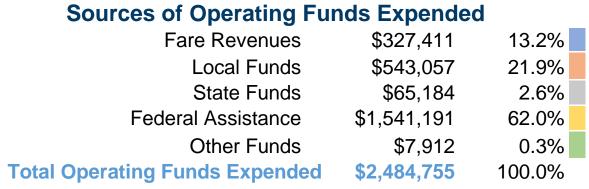

## **Summary of Operating Expenses (OE)**

\$2,484,755 Total Operating Expenses

## **Financial Information**