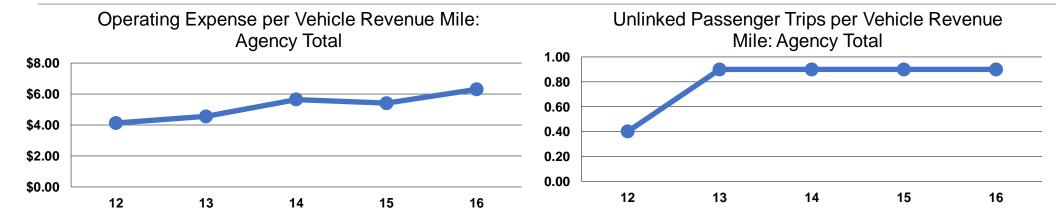

#### **Performance Measures**

### **Service Efficiency**

| Mode            | Operating Expenses per Vehicle Revenue Mile | Operating Expenses per<br>Vehicle Revenue Hour |
|-----------------|---------------------------------------------|------------------------------------------------|
| Commuter Bus    | \$5.58                                      | \$120.11                                       |
| Demand Response | \$6.27                                      | \$105.68                                       |
| Bus             | \$6.45                                      | \$107.93                                       |
| Total           | \$6.30                                      | \$108.77                                       |

#### **Service Effectiveness**

|                        | OCI VICE EIICOTI VEIICOS                             |                                               |                                               |  |  |  |  |
|------------------------|------------------------------------------------------|-----------------------------------------------|-----------------------------------------------|--|--|--|--|
| Mode                   | Operating Expenses<br>per Unlinked<br>Passenger Trip | Unlinked Trips per<br>Vehicle Revenue<br>Mile | Unlinked Trips per<br>Vehicle Revenue<br>Hour |  |  |  |  |
| Commuter Bus           | \$66.98                                              | 0.1                                           | 1.8                                           |  |  |  |  |
| <b>Demand Response</b> | \$35.51                                              | 0.2                                           | 3.0                                           |  |  |  |  |
| Bus                    | \$5.20                                               | 1.2                                           | 20.8                                          |  |  |  |  |
| Total                  | \$7.23                                               | 0.9                                           | 15.0                                          |  |  |  |  |
|                        |                                                      |                                               |                                               |  |  |  |  |