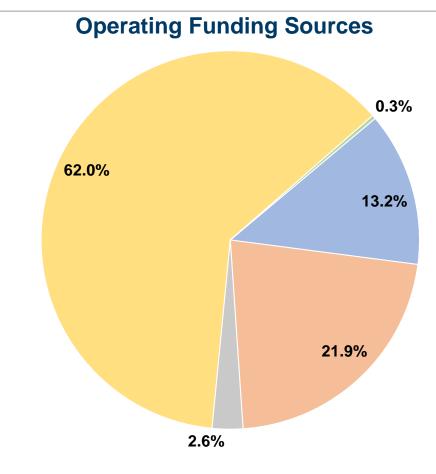

## **Financial Information**

## **Summary of Operating Expenses (OE)**

\$2,484,755 Total Operating Expenses