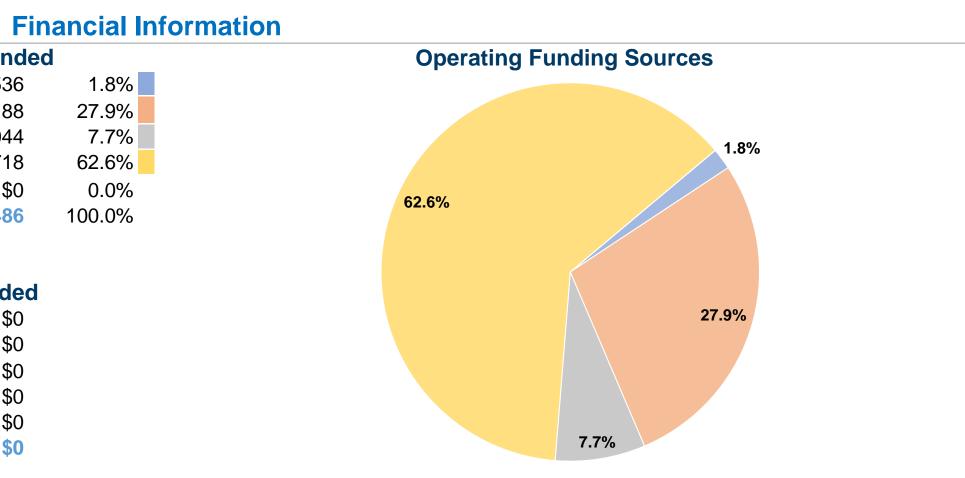

#### **Sources of Operating Funds Expended** \$12,536 Fare Revenues \$192,188 Local Funds State Funds \$53,044 Federal Assistance \$431,718 Other Funds \$0 **Total Operating Funds Expended** \$689,486