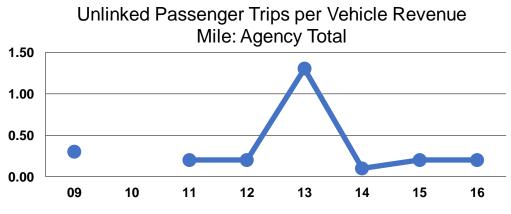

Transportation Planner/Analyst: Ms. Jana Mabry

|                 | Service Effectiveness                                |                                               |                                               |  |  |
|-----------------|------------------------------------------------------|-----------------------------------------------|-----------------------------------------------|--|--|
| Mode            | Operating Expenses<br>per Unlinked<br>Passenger Trip | Unlinked Trips per<br>Vehicle Revenue<br>Mile | Unlinked Trips per<br>Vehicle Revenue<br>Hour |  |  |
|                 | • •                                                  | INITE                                         |                                               |  |  |
| Demand Response | \$18.88                                              | 0.2                                           | 2.9                                           |  |  |
| Bus             | \$18.88                                              | 0.1                                           | 1.4                                           |  |  |
| Total           | \$18.88                                              | 0.2                                           | 2.5                                           |  |  |