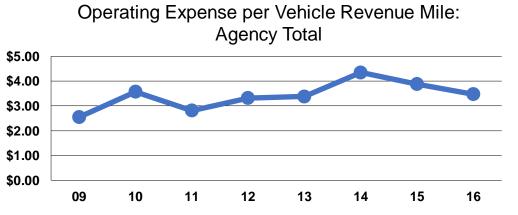

#### **Service Efficiency**

| Mode            | Operating Expenses per<br>Vehicle Revenue Mile | Operating Expenses per<br>Vehicle Revenue Hour |
|-----------------|------------------------------------------------|------------------------------------------------|
| Demand Response | \$4.27                                         | \$55.02                                        |
| Bus             | \$1.61                                         | \$25.43                                        |
| Total           | \$3.47                                         | \$47.31                                        |