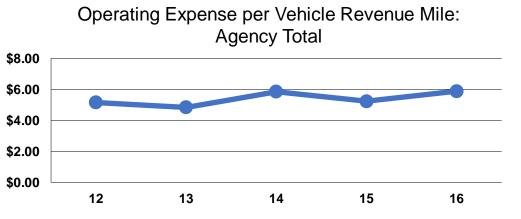

# **Service Efficiency**

| Mode            | Operating Expenses per<br>Vehicle Revenue Mile | Operating Expenses per<br>Vehicle Revenue Hour |
|-----------------|------------------------------------------------|------------------------------------------------|
| Demand Response | \$5.93                                         | \$75.86                                        |
| Bus             | \$5.79                                         | \$75.25                                        |
| Total           | \$5.88                                         | \$75.64                                        |