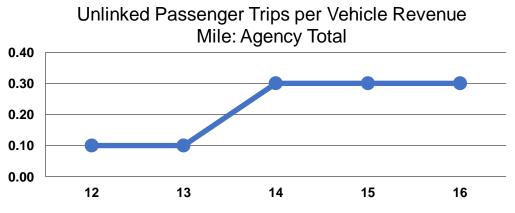

| perating Expenses | Unlinked Trips per                   | Unlinked Trips per                              |
|-------------------|--------------------------------------|-------------------------------------------------|
| per Unlinked      | Vehicle Revenue                      | Vehicle Revenue<br>Hour                         |
| Fassenger mp      | INITE                                | Hour                                            |
| \$19.13           | 0.3                                  | 4.0                                             |
| \$31.51           | 0.2                                  | 2.4                                             |
| \$22.28           | 0.3                                  | 3.4                                             |
|                   | Passenger Trip<br>\$19.13<br>\$31.51 | Passenger Trip Mile   \$19.13 0.3   \$31.51 0.2 |