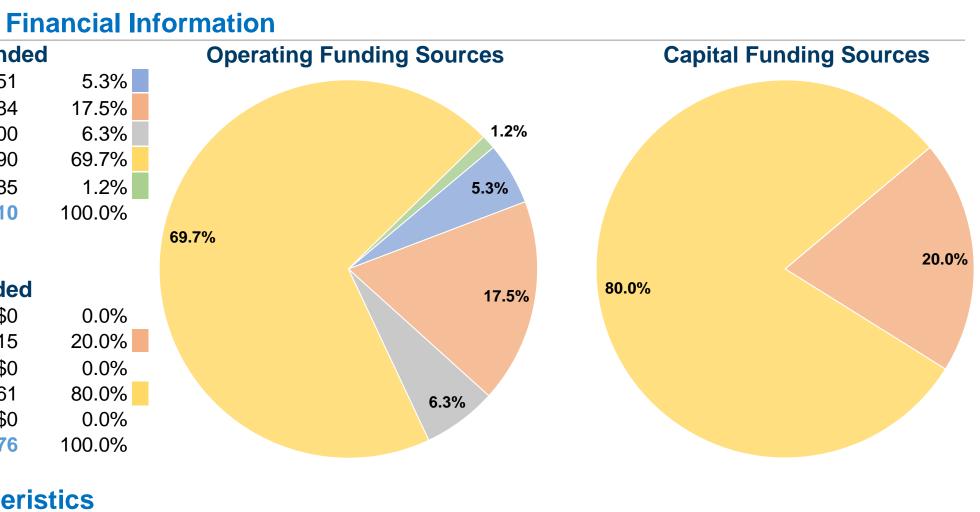

#### **Database Information**

NTDID: 9R04-91061 Reporter Type: Rural General Public Transit

| Sources of Operating Fun       | ds Expend |
|--------------------------------|-----------|
| Fare Revenues                  | \$41,651  |
| Local Funds                    | \$136,684 |
| State Funds                    | \$49,500  |
| Federal Assistance             | \$544,890 |
| Other Funds                    | \$9,485   |
| Total Operating Funds Expended | \$782,210 |

# **Sources of Capital Funds Expended**

| Fare Revenues                       | \$0       |
|-------------------------------------|-----------|
| Local Funds                         | \$40,915  |
| State Funds                         | \$0       |
| Federal Assistance                  | \$163,661 |
| Other Funds                         | \$0       |
| <b>Total Capital Funds Expended</b> | \$204,576 |