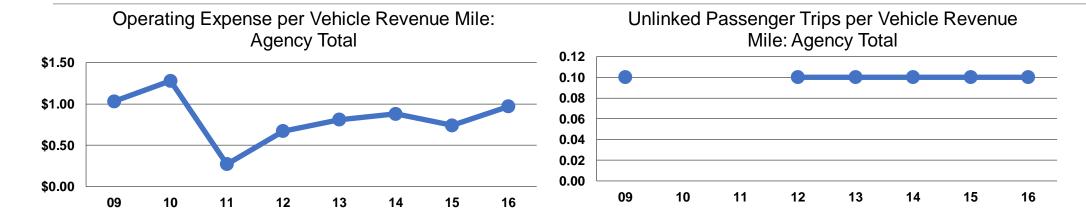

#### **Service Efficiency**

| Operating Expenses per | Operating Expenses pe |  |  |
|------------------------|-----------------------|--|--|
| Vehicle Revenue Mile   | Vehicle Revenue Hou   |  |  |
| \$0.97                 | \$25.9                |  |  |
| \$0.97                 | \$25.91               |  |  |

## **Service Effectiveness**

|                 | Operating Expenses per Unlinked | Unlinked Trips per<br>Vehicle Revenue | Unlinked Trips per<br>Vehicle Revenue |
|-----------------|---------------------------------|---------------------------------------|---------------------------------------|
| Mode            | Passenger Trip                  | Mile                                  | Hour                                  |
| Demand Response | \$15.87                         | 0.1                                   | 1.6                                   |
| Total           | \$15.87                         | 0.1                                   | 1.6                                   |