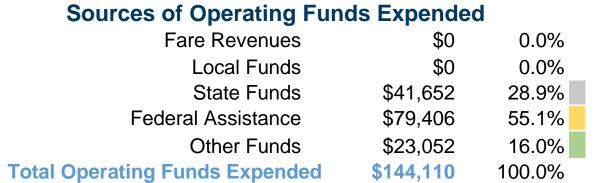

#### **Summary of Operating Expenses (OE)**

\$144,110 Total Operating Expenses

# **Operating Funding Sources** 16.0% 28.9% 55.1%