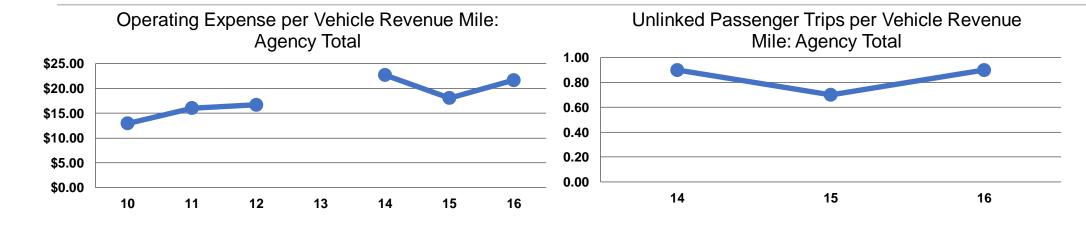

#### **Performance Measures**

#### **Service Efficiency**

|                 | Operating Expenses per | Operating Expenses per |  |  |
|-----------------|------------------------|------------------------|--|--|
| Mode            | Vehicle Revenue Mile   | Vehicle Revenue Hour   |  |  |
| Demand Response | \$21.66                | \$238.54               |  |  |
| Total           | \$21.66                | \$238.54               |  |  |

## **Service Effectiveness**

| Mode            | Operating Expenses<br>per Unlinked<br>Passenger Trip | Unlinked Trips per<br>Vehicle Revenue<br>Mile | Unlinked Trips per<br>Vehicle Revenue<br>Hour |
|-----------------|------------------------------------------------------|-----------------------------------------------|-----------------------------------------------|
| Demand Response | \$25.00                                              | 0.9                                           | 9.5                                           |
| Total           | \$25.00                                              | 0.9                                           | 9.5                                           |