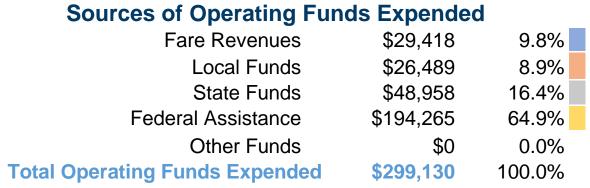

#### **Summary of Operating Expenses (OE)**

\$299,130 Total Operating Expenses

#### **Financial Information**