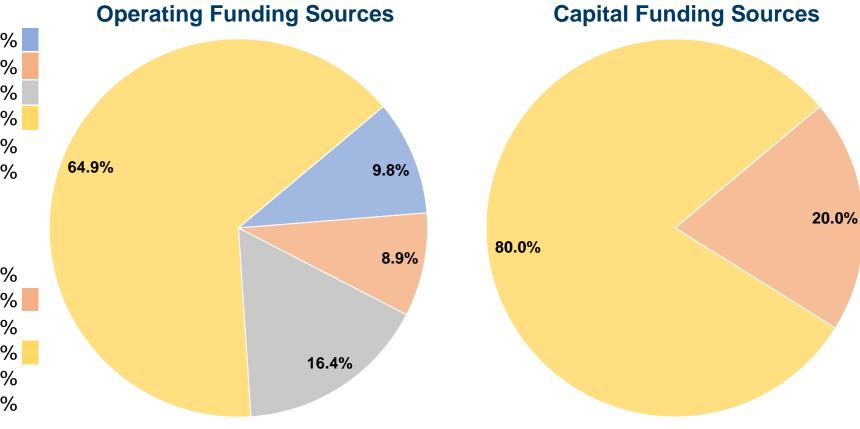

#### **Financial Information**

#### **Sources of Capital Funds Expended**

| Fare Revenues                       | \$0       | 0.0%   |
|-------------------------------------|-----------|--------|
| Local Funds                         | \$28,242  | 20.0%  |
| State Funds                         | \$0       | 0.0%   |
| Federal Assistance                  | \$112,967 | 80.0%  |
| Other Funds                         | \$0       | 0.0%   |
| <b>Total Capital Funds Expended</b> | \$141,209 | 100.0% |