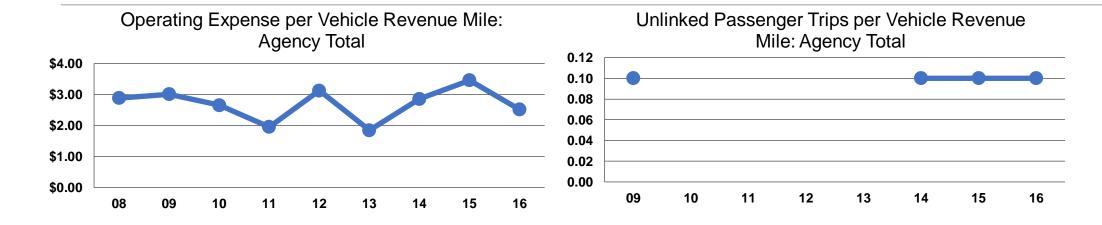

# **Service Efficiency**

| Operating Expenses per | Operating Expenses per |  |  |
|------------------------|------------------------|--|--|
| Vehicle Revenue Mile   | Vehicle Revenue Hour   |  |  |
| \$2.52                 | \$63.11                |  |  |
| \$2.52                 | \$63.11                |  |  |

# **Service Effectiveness**

|                 | Operating Expenses per Unlinked | Unlinked Trips per<br>Vehicle Revenue | Unlinked Trips per<br>Vehicle Revenue |
|-----------------|---------------------------------|---------------------------------------|---------------------------------------|
| Mode            | Passenger Trip                  | Mile                                  | Hour                                  |
| Demand Response | \$40.20                         | 0.1                                   | 1.6                                   |
| Total           | \$40.20                         | 0.1                                   | 1.6                                   |