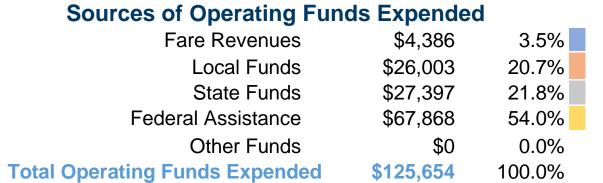

# **Summary of Operating Expenses (OE)**

\$125,654 Total Operating Expenses

# **Operating Funding Sources** 54.0% 20.7% 21.8%