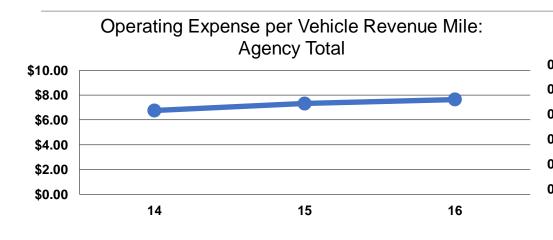

## **Service Efficiency**

| Mode            | Operating Expenses per<br>Vehicle Revenue Mile | Operating Expenses per<br>Vehicle Revenue Hour |
|-----------------|------------------------------------------------|------------------------------------------------|
| Demand Response | \$9.07                                         | \$117.83                                       |
| Bus             | \$6.62                                         | \$123.75                                       |
| Total           | \$7.64                                         | \$120.77                                       |