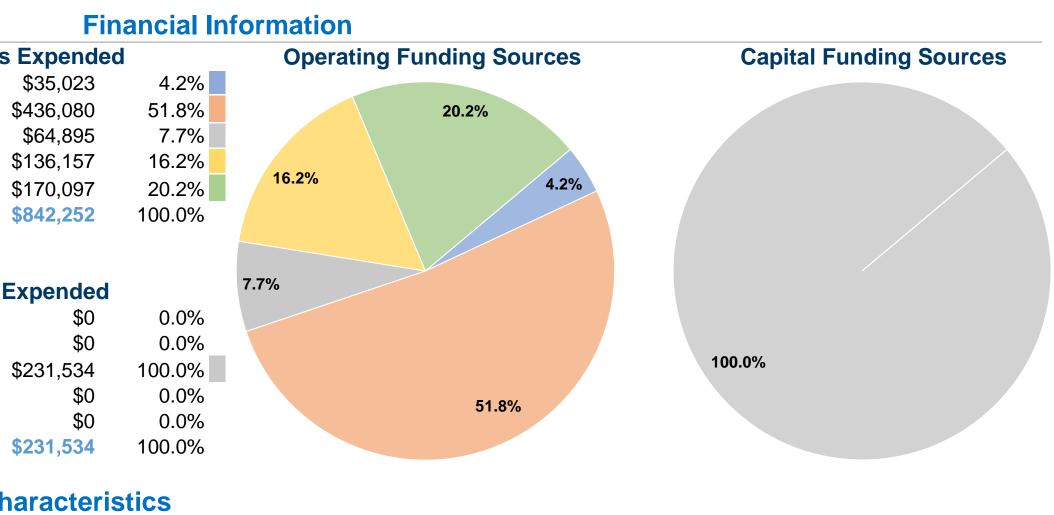

# Town of Truckee

2016 Annual Agency Profile

| <b>General Information</b>                 |                                |   |
|--------------------------------------------|--------------------------------|---|
|                                            | Sources of Operating Funds     | S |
|                                            | Fare Revenues                  |   |
| Service Consumption                        | Local Funds                    | 9 |
| 22,201 Annual Unlinked Trips (UPT)         | State Funds                    |   |
|                                            | Federal Assistance             | 9 |
| Service Supplied                           | Other Funds                    | 9 |
| 110,312 Annual Vehicle Revenue Miles (VRM) | Total Operating Funds Expended | 9 |
| 6,974 Annual Vehicle Revenue Hours (VRH)   |                                |   |
| Summary of Operating Expenses (OE)         | Sources of Capital Funds       | E |
| \$842,252 Total Operating Expenses         | Fare Revenues                  |   |
|                                            | Local Funds                    |   |
| Detak esse Information                     |                                | 4 |

## **Database Information**

**NTDID:** 9R02-91101 **Reporter Type:** Rural General Public Transit

| •                            |           |
|------------------------------|-----------|
| Fare Revenues                | \$0       |
| Local Funds                  | \$0       |
| State Funds                  | \$231,534 |
| Federal Assistance           | \$0       |
| Other Funds                  | \$0       |
| Total Capital Funds Expended | \$231,534 |

# **Modal Characteristics**

| Operation | Characteris | tics |
|-----------|-------------|------|
|-----------|-------------|------|

| Vehicles Operated<br>at Maximum Service |                      |                             |                       |                  |                          |                          |                                 |                                 |
|-----------------------------------------|----------------------|-----------------------------|-----------------------|------------------|--------------------------|--------------------------|---------------------------------|---------------------------------|
| Mode                                    | Directly<br>Operated | Purchased<br>Transportation | Operating<br>Expenses | Fare<br>Revenues | Uses of Capital<br>Funds | Annual Unlinked<br>Trips | Annual Vehicle<br>Revenue Miles | Annual Vehicle<br>Revenue Hours |
| Demand Response                         | -                    | 3                           | \$413,704             | \$14,500         | \$0                      | 7,588                    | 45,618                          | 3,511                           |
| Bus                                     | -                    | 3                           | \$428,548             | \$20,523         | \$231,534                | 14,613                   | 64,694                          | 3,463                           |
| Total                                   | -                    | 6                           | \$842,252             | \$35,023         | \$231,534                | 22,201                   | 110,312                         | 6,974                           |