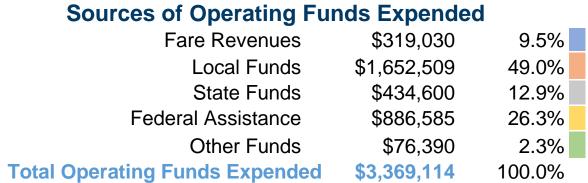

## **Summary of Operating Expenses (OE)**

\$3,369,114 Total Operating Expenses

## **Financial Information**

Mode

Bus

**Total** 