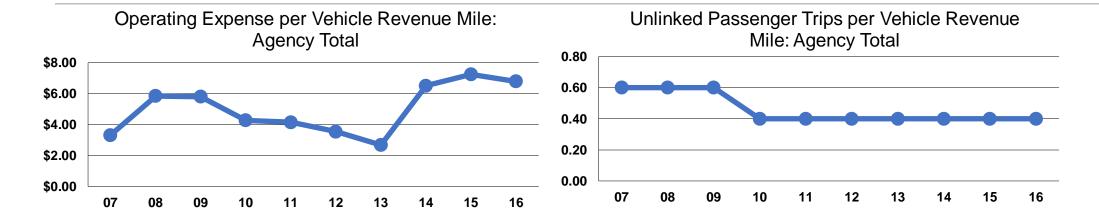

#### **Performance Measures**

Mode

Bus

**Total** 

## **Service Efficiency**

| Operating Expenses per | Operating Expenses per |
|------------------------|------------------------|
| Vehicle Revenue Mile   | Vehicle Revenue Hour   |
| \$6.79                 | \$105.47               |
| \$6.79                 | \$105 <b>47</b>        |

## **Service Effectiveness**

| Operating Expenses | Unlinked Trips per | Unlinked Trips per |
|--------------------|--------------------|--------------------|
| per Unlinked       | Vehicle Revenue    | Vehicle Revenue    |
| Passenger Trip     | Mile               | Hour               |
| \$16.27            | 0.4                | 6.5                |
| \$16.27            | 0.4                | 6.5                |