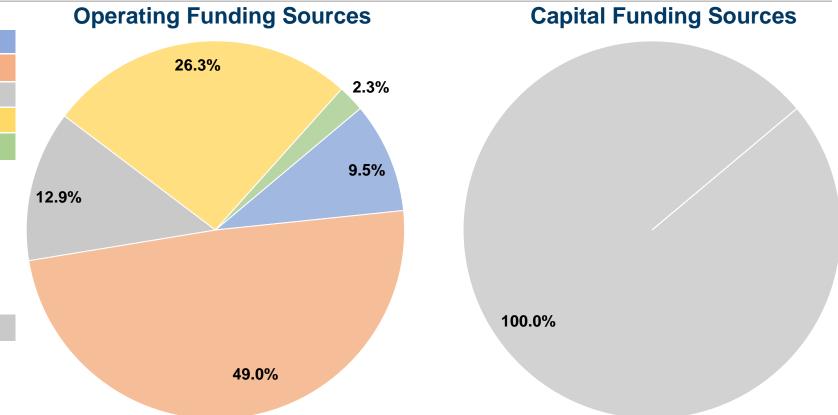

## **Financial Information**

Mode

Bus

**Total** 

#### **Sources of Capital Funds Expended**

| Cources of Capital Lands Experieda  |             |        |  |  |
|-------------------------------------|-------------|--------|--|--|
| Fare Revenues                       | \$0         | 0.0%   |  |  |
| Local Funds                         | \$0         | 0.0%   |  |  |
| State Funds                         | \$1,292,095 | 100.0% |  |  |
| Federal Assistance                  | \$0         | 0.0%   |  |  |
| Other Funds                         | \$0         | 0.0%   |  |  |
| <b>Total Capital Funds Expended</b> | \$1,292,095 | 100.0% |  |  |