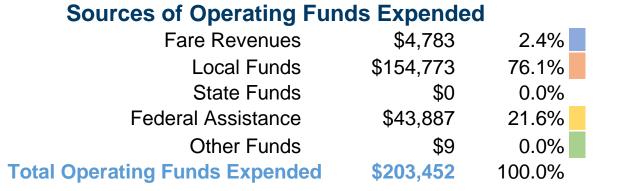

# **Summary of Operating Expenses (OE)**

\$203,452 Total Operating Expenses

### **Sources of Capital Funds Expended**

Fare Revenues \$0 Local Funds State Funds Federal Assistance \$0 \$0 Other Funds **Total Capital Funds Expended** \$0