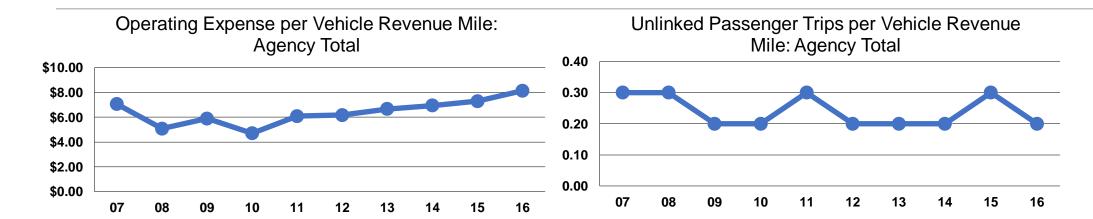

# **Service Efficiency**

| Operating Expenses per | Operating Expenses per |  |  |
|------------------------|------------------------|--|--|
| Vehicle Revenue Mile   | Vehicle Revenue Hour   |  |  |
| \$8.14                 | \$94.15                |  |  |
| \$8.14                 | \$94.15                |  |  |

# **Service Effectiveness**

|                 | Operating Expenses per Unlinked | Unlinked Trips per<br>Vehicle Revenue | Unlinked Trips per<br>Vehicle Revenue |
|-----------------|---------------------------------|---------------------------------------|---------------------------------------|
| Mode            | Passenger Trip                  | Mile                                  | Hour                                  |
| Demand Response | \$38.80                         | 0.2                                   | 2.4                                   |
| Total           | \$38.80                         | 0.2                                   | 2.4                                   |