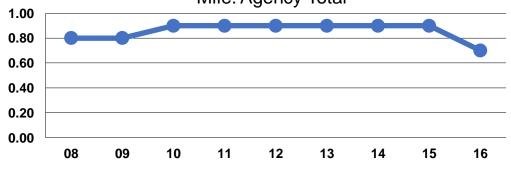

Unlinked Passenger Trips per Vehicle Revenue Mile: Agency Total

|              | Service Effectiveness                                |                                               |                                               |  |
|--------------|------------------------------------------------------|-----------------------------------------------|-----------------------------------------------|--|
| Mode         | Operating Expenses<br>per Unlinked<br>Passenger Trip | Unlinked Trips per<br>Vehicle Revenue<br>Mile | Unlinked Trips per<br>Vehicle Revenue<br>Hour |  |
| Commuter Bus | \$4.36                                               | 0.9                                           | 18.4                                          |  |
| Bus          | \$20.06                                              | 0.2                                           | 4.4                                           |  |
| Total        | \$5.54                                               | 0.7                                           | 14.8                                          |  |