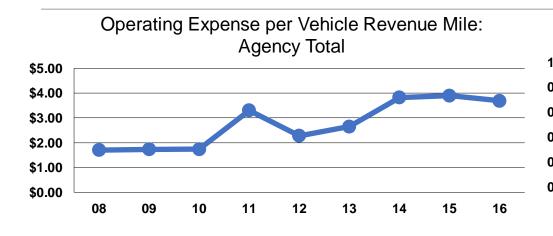

### **Service Efficiency**

| Mode         | Operating Expenses per<br>Vehicle Revenue Mile | Operating Expenses per<br>Vehicle Revenue Hour |
|--------------|------------------------------------------------|------------------------------------------------|
| Commuter Bus | \$4.06                                         | \$79.93                                        |
| Bus          | \$2.96                                         | \$88.30                                        |
| Total        | \$3.69                                         | \$82.04                                        |