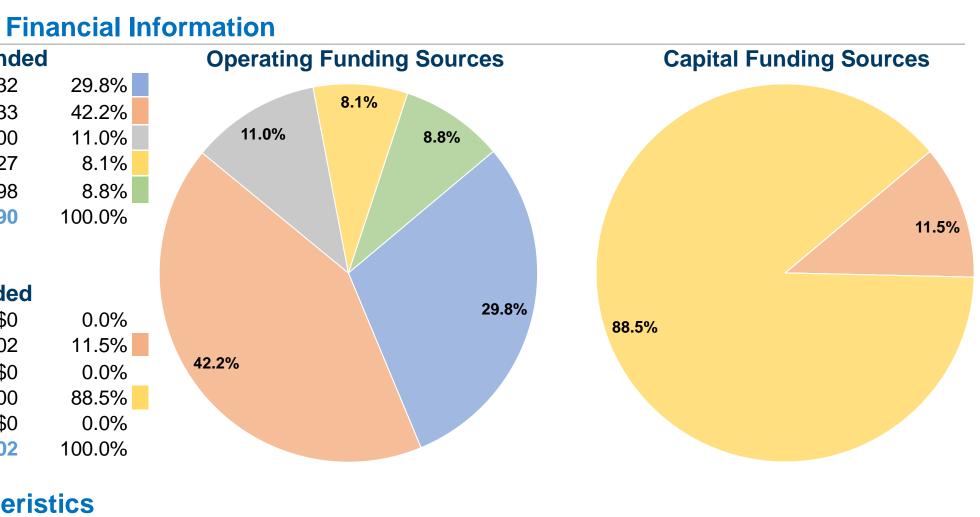

#### **Sources of Operating Funds Expended** Fare Revenues \$1,099,432 \$1,555,833 Local Funds \$407,000 State Funds \$297,427 Federal Assistance Other Funds \$324,798 **Total Operating Funds Expended** \$3,684,490

**Sources of Capital Funds Expended** 

| Fare Revenues                | \$0       |
|------------------------------|-----------|
| Local Funds                  | \$78,902  |
| State Funds                  | \$0       |
| Federal Assistance           | \$609,000 |
| Other Funds                  | \$0       |
| Total Capital Funds Expended | \$687,902 |