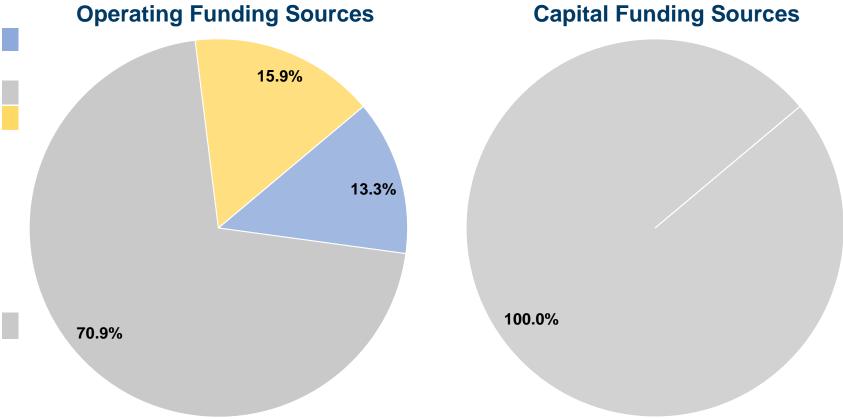

### **Summary of Operating Expenses (OE)**

\$1,735,304 Total Operating Expenses

### **Sources of Capital Funds Expended**

| •                            |           |        |
|------------------------------|-----------|--------|
| Fare Revenues                | \$0       | 0.0%   |
| Local Funds                  | \$0       | 0.0%   |
| State Funds                  | \$233,085 | 100.0% |
| Federal Assistance           | \$0       | 0.0%   |
| Other Funds                  | \$0       | 0.0%   |
| Total Capital Funds Expended | \$233,085 | 100.0% |