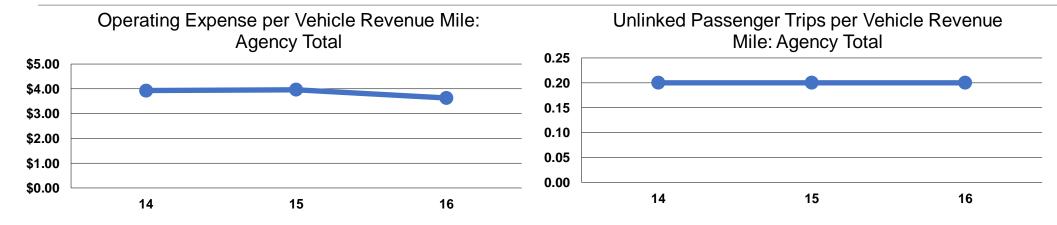

# **Service Efficiency**

| Mode            | Operating Expenses per<br>Vehicle Revenue Mile | Operating Expenses per<br>Vehicle Revenue Hour |
|-----------------|------------------------------------------------|------------------------------------------------|
| Commuter Bus    | \$2.60                                         | \$79.05                                        |
| Demand Response | \$6.28                                         | \$79.06                                        |
| Bus             | \$2.47                                         | \$79.05                                        |
| Total           | \$3.63                                         | \$79.05                                        |

### **Service Effectiveness**

|                        | Operating Expenses per Unlinked | Unlinked Trips per<br>Vehicle Revenue | Unlinked Trips per<br>Vehicle Revenue |
|------------------------|---------------------------------|---------------------------------------|---------------------------------------|
| Mode                   | Passenger Trip                  | Mile                                  | Hour                                  |
| Commuter Bus           | \$11.87                         | 0.2                                   | 6.7                                   |
| <b>Demand Response</b> | \$18.15                         | 0.4                                   | 4.4                                   |
| Bus                    | \$35.07                         | 0.1                                   | 2.3                                   |
| Total                  | \$15.63                         | 0.2                                   | 5.1                                   |