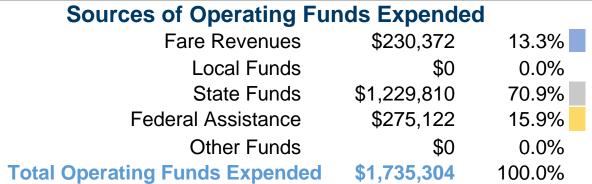

### **Summary of Operating Expenses (OE)**

\$1,735,304 Total Operating Expenses

### **Sources of Capital Funds Expended**

| •                            |           |        |
|------------------------------|-----------|--------|
| Fare Revenues                | \$0       | 0.0%   |
| Local Funds                  | \$0       | 0.0%   |
| State Funds                  | \$233,085 | 100.0% |
| Federal Assistance           | \$0       | 0.0%   |
| Other Funds                  | \$0       | 0.0%   |
| Total Capital Funds Expended | \$233,085 | 100.0% |

## **Vehicles Operated** at Maximum Service

|                 | Directly | Purchased             | Operating   | Fare      | <b>Uses of Capital</b> | <b>Annual Unlinked</b> | <b>Annual Vehicle</b> | <b>Annual Vehicle</b> |
|-----------------|----------|-----------------------|-------------|-----------|------------------------|------------------------|-----------------------|-----------------------|
| Mode            | Operated | <b>Transportation</b> | Expenses    | Revenues  | Funds                  | Trips                  | Revenue Miles         | Revenue Hours         |
| Commuter Bus    | -        | 4                     | \$695,037   | \$143,924 | \$93,357               | 58,538                 | 267,136               | 8,792                 |
| Demand Response | -        | 8                     | \$857,986   | \$79,268  | \$115,244              | 47,281                 | 136,613               | 10,853                |
| Bus             | -        | 1                     | \$182,281   | \$7,180   | \$24,484               | 5,197                  | 73,899                | 2,306                 |
| Total           | -        | 13                    | \$1,735,304 | \$230,372 | \$233,085              | 111,016                | 477,648               | 21,951                |