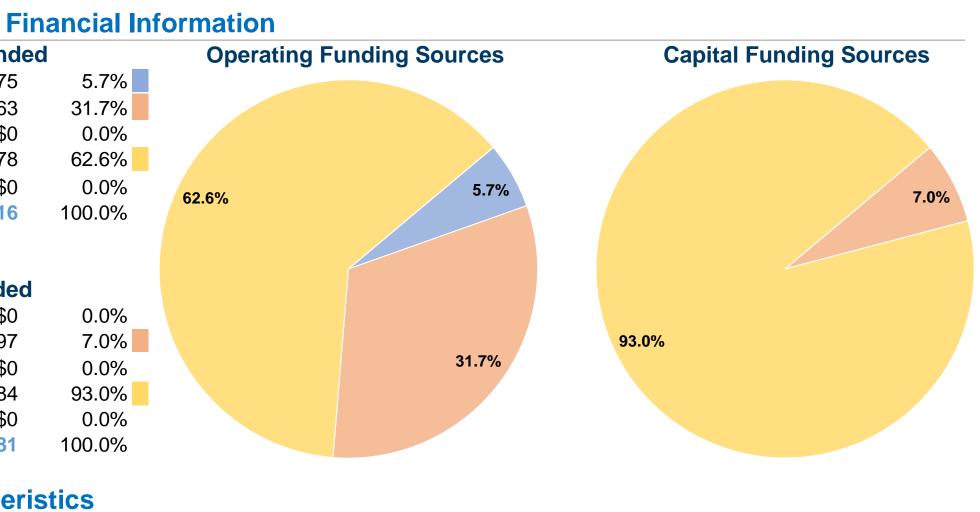

#### **Sources of Operating Funds Expended** \$51,275 Fare Revenues \$286,363 Local Funds \$0 State Funds Federal Assistance \$564,778 Other Funds \$0 **Total Operating Funds Expended** \$902,416

### **Sources of Capital Funds Expended**

| Fare Revenues                | \$0      |
|------------------------------|----------|
| Local Funds                  | \$797    |
| State Funds                  | \$0      |
| Federal Assistance           | \$10,584 |
| Other Funds                  | \$0      |
| Total Capital Funds Expended | \$11,381 |