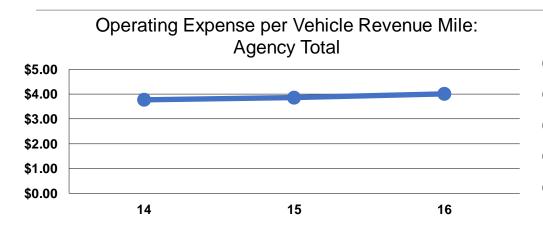

### **Service Efficiency**

| Mode         | Operating Expenses per<br>Vehicle Revenue Mile | Operating Expenses per<br>Vehicle Revenue Hour |
|--------------|------------------------------------------------|------------------------------------------------|
| Commuter Bus | \$2.32                                         | \$63.39                                        |
| Bus          | \$6.45                                         | \$57.12                                        |
| Total        | \$4.01                                         | \$59.11                                        |