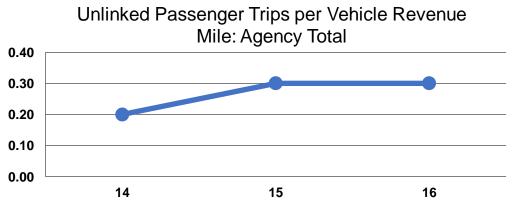

|              | Service Effectiveness              |                                       |                                       |  |
|--------------|------------------------------------|---------------------------------------|---------------------------------------|--|
|              | Operating Expenses<br>per Unlinked | Unlinked Trips per<br>Vehicle Revenue | Unlinked Trips per<br>Vehicle Revenue |  |
| Mode         | Passenger Trip                     | Mile                                  | Hour                                  |  |
| Commuter Bus | \$13.43                            | 0.2                                   | 4.7                                   |  |
| Bus          | \$17.75                            | 0.4                                   | 3.2                                   |  |
| Total        | \$15.99                            | 0.3                                   | 3.7                                   |  |