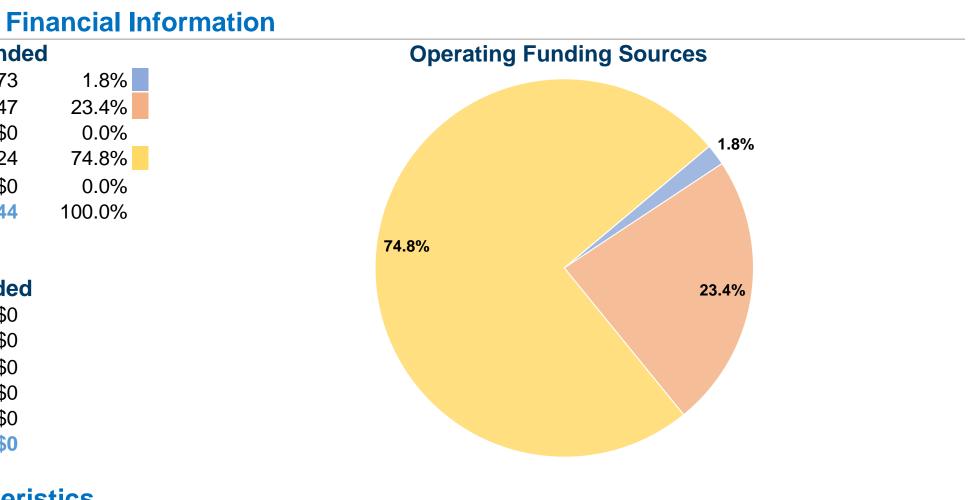

#### **Sources of Operating Funds Expended** Fare Revenues \$12,073 Local Funds \$156,547 State Funds \$0 Federal Assistance \$499,424 Other Funds \$0 **Total Operating Funds Expended** \$668,044