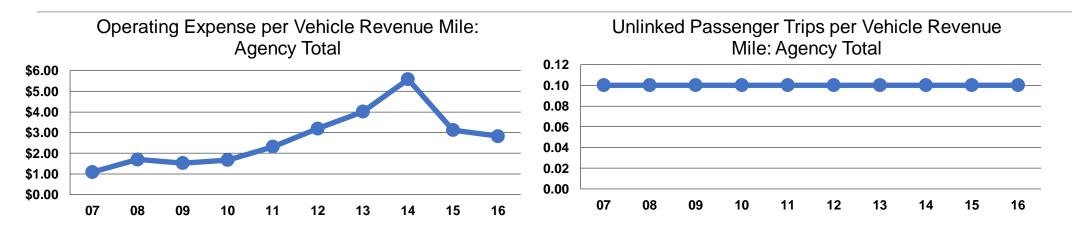

## **Service Efficiency**

| Mode  | Operating Expenses per<br>Vehicle Revenue Mile | Operating Expenses per<br>Vehicle Revenue Hour |
|-------|------------------------------------------------|------------------------------------------------|
| Bus   | \$2.83                                         | \$61.10                                        |
| Total | \$2.83                                         | \$61.10                                        |

|       | Service Effectiveness              |                                       |                                       |
|-------|------------------------------------|---------------------------------------|---------------------------------------|
|       | Operating Expenses<br>per Unlinked | Unlinked Trips per<br>Vehicle Revenue | Unlinked Trips per<br>Vehicle Revenue |
| Mode  | Passenger Trip                     | Mile                                  | Hour                                  |
| Bus   | \$27.71                            | 0.1                                   | 2.2                                   |
| Total | \$27.71                            | 0.1                                   | 2.2                                   |