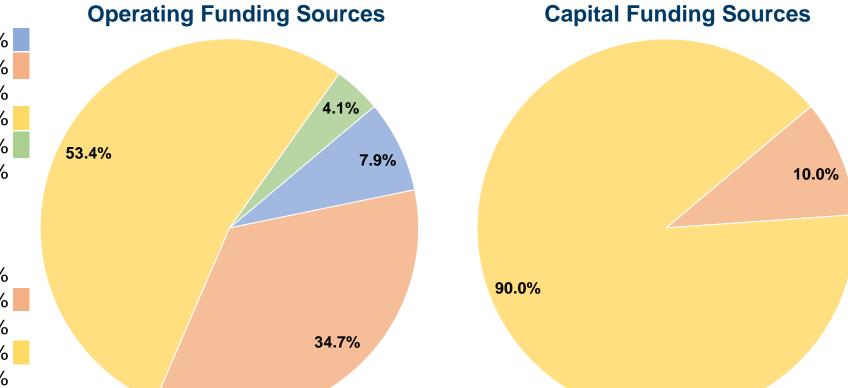

#### **Sources of Capital Funds Expended**

| •                            |         |        |
|------------------------------|---------|--------|
| Fare Revenues                | \$0     | 0.0%   |
| Local Funds                  | \$840   | 10.0%  |
| State Funds                  | \$0     | 0.0%   |
| Federal Assistance           | \$7,563 | 90.0%  |
| Other Funds                  | \$0     | 0.0%   |
| Total Capital Funds Expended | \$8,403 | 100.0% |
|                              |         |        |