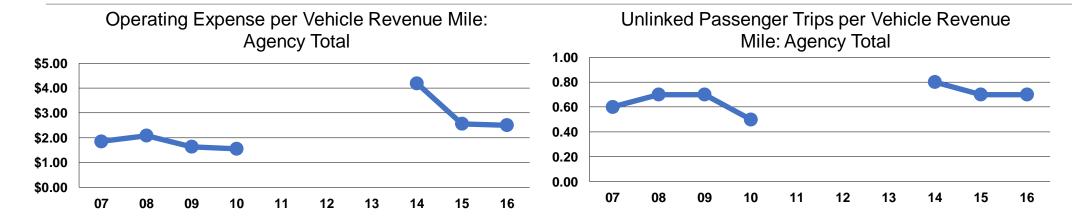

#### **Performance Measures**

#### **Service Efficiency**

| Mode         | Operating Expenses per<br>Vehicle Revenue Mile | Operating Expenses per<br>Vehicle Revenue Hour |
|--------------|------------------------------------------------|------------------------------------------------|
| Commuter Bus | \$2.12                                         | \$62.25                                        |
| Bus          | \$2.71                                         | \$61.05                                        |
| Total        | \$2.50                                         | \$61.41                                        |

#### **Service Effectiveness**

| Mode         | Operating Expenses per Unlinked Passenger Trip | Unlinked Trips per<br>Vehicle Revenue<br>Mile | Unlinked Trips per<br>Vehicle Revenue<br>Hour |
|--------------|------------------------------------------------|-----------------------------------------------|-----------------------------------------------|
| Commuter Bus | \$13.18                                        | 0.2                                           | 4.7                                           |
| Bus          | \$2.67                                         | 1.0                                           | 22.9                                          |
| Total        | \$3.51                                         | 0.7                                           | 17.5                                          |