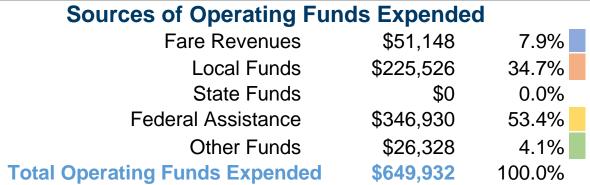

#### **Summary of Operating Expenses (OE)**

\$649,932 Total Operating Expenses

#### **Financial Information**