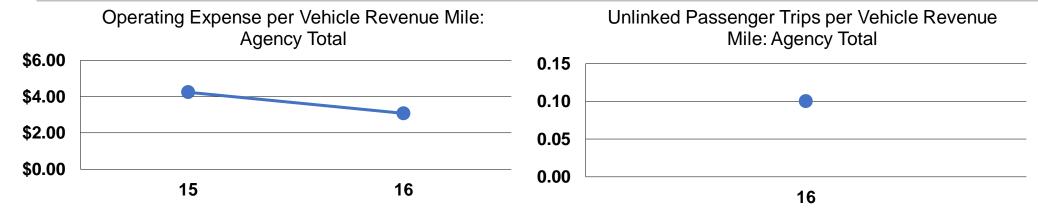

### **Service Efficiency**

| Operating Expenses per | Operating Expenses per |  |  |
|------------------------|------------------------|--|--|
| Vehicle Revenue Mile   | Vehicle Revenue Hour   |  |  |
| \$3.08                 | \$85.93                |  |  |
| \$3.08                 | \$85.93                |  |  |

#### **Service Effectiveness**

|                 | <b>Operating Expenses</b> |                      | Unlinked Trips per |  |  |
|-----------------|---------------------------|----------------------|--------------------|--|--|
|                 | per Unlinked              | Unlinked Trips per   | Vehicle Revenue    |  |  |
| Mode            | Passenger Trip            | Vehicle Revenue Mile | Hour               |  |  |
| Demand Response | \$54.56                   | 0.1                  | 1.6                |  |  |
| Total           | \$54.56                   | 0.1                  | 1.6                |  |  |