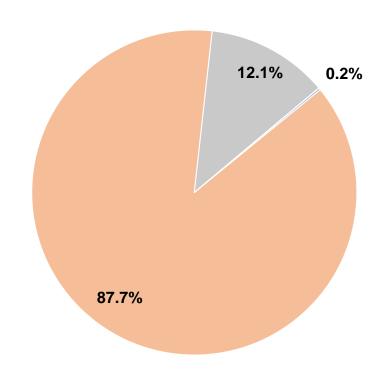

#### **Sources of Operating Funds Expended** \$1,100 Fare Revenues

**Total Operating Funds Expended** 

0.2% \$440,020 87.7% Local Funds State Funds \$60,896 12.1% Federal Assistance \$0 0.0% Other Funds \$0 0.0%