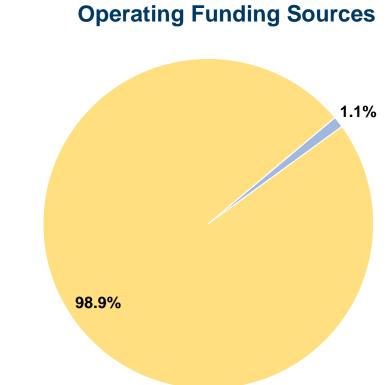

# **Sources of Operating Funds Expended**

1.1% \$4,616 Fare Revenues Local Funds 0.0% \$0 \$0 State Funds 0.0% 98.9% Federal Assistance \$416,530 \$0 Other Funds 0.0% **Total Operating Funds Expended** \$421,146 100.0%