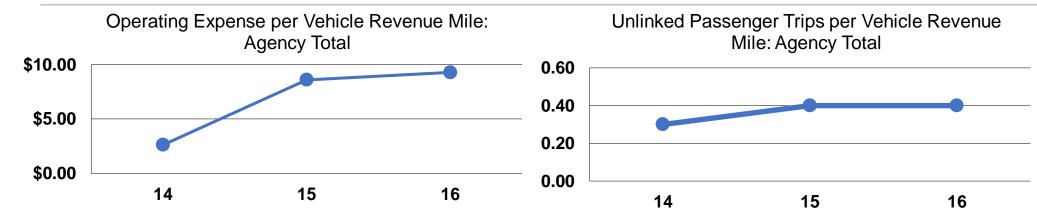

# **Service Efficiency**

**Operating Expenses per Operating Expenses per Vehicle Revenue Hour Vehicle Revenue Mile** \$9.28 \$121.00 \$9.28 \$121.00

# **Service Effectiveness**

|                 | Operating Expenses per Unlinked | Unlinked Trips per   | Unlinked Trips per<br>Vehicle Revenue |  |
|-----------------|---------------------------------|----------------------|---------------------------------------|--|
| Mode            | Passenger Trip                  | Vehicle Revenue Mile | Hour                                  |  |
| Demand Response | \$25.12                         | 0.4                  | 4.8                                   |  |
| Total           | \$25.12                         | 0.4                  | 4.8                                   |  |