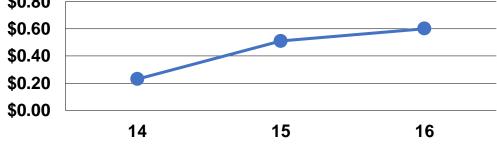

## **Performance Measures**

|                 | Servio                                         | Service Efficiency |  |  |  |  |
|-----------------|------------------------------------------------|--------------------|--|--|--|--|
| Mode            | Operating Expenses per<br>Vehicle Revenue Mile |                    |  |  |  |  |
| Demand Response | \$0.60                                         | \$27.74            |  |  |  |  |
| Total           | \$0.60                                         | \$27.74            |  |  |  |  |
|                 | per Vehicle Revenue Mile:<br>ency Total        |                    |  |  |  |  |
| \$0.80          |                                                |                    |  |  |  |  |
|                 |                                                |                    |  |  |  |  |