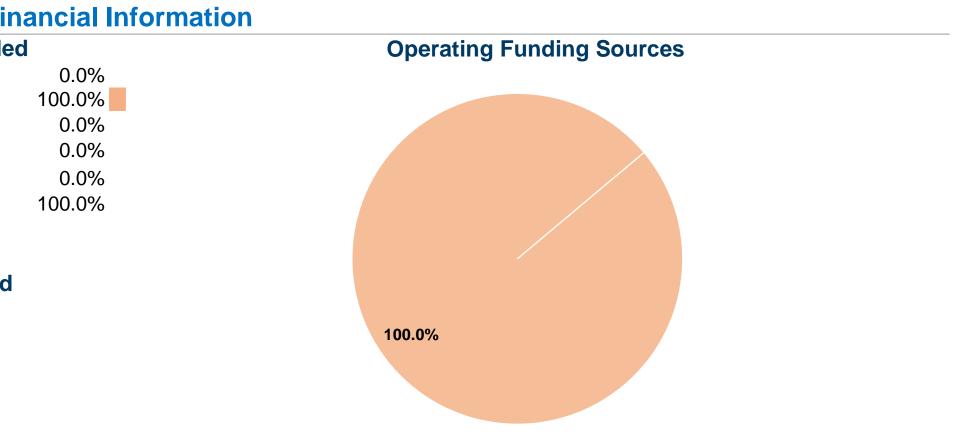

| <b>General Information</b>                    |                                       | Fi         | nancia |  |
|-----------------------------------------------|---------------------------------------|------------|--------|--|
| Federally Recognized Tribal Statistical Areas | Sources of Operating Funds Expended   |            |        |  |
| Havasupai Reservation, AZ                     | Fare Revenues                         | \$0        | 0.0    |  |
|                                               | Local Funds                           | \$17,085   | 100.0  |  |
|                                               | State Funds                           | \$0        | 0.0    |  |
|                                               | Federal Assistance                    | \$0        | 0.0    |  |
| Service Consumption                           | Other Funds                           | \$0        | 0.0    |  |
| 1,151 Annual Unlinked Trips (UPT)             | <b>Total Operating Funds Expended</b> | \$17,085   | 100.0  |  |
| Service Supplied                              |                                       |            |        |  |
| 28,608 Annual Vehicle Revenue Miles (VRM)     | Sources of Capital Fund               | s Expended |        |  |
| 616 Annual Vehicle Revenue Hours (VRH)        | Fare Revenues                         | - \$0      |        |  |
|                                               | Local Funds                           | \$0        |        |  |
| Database Information                          | State Funds                           | \$0        |        |  |
| NTDID: 99298                                  | Federal Assistance                    | \$0        |        |  |
| Reporter Type: Tribal Reporter                | Other Funds                           | \$0        |        |  |
|                                               | <b>Total Capital Funds Expended</b>   | \$0        |        |  |
|                                               | Modal C                               | haracteris | stics  |  |