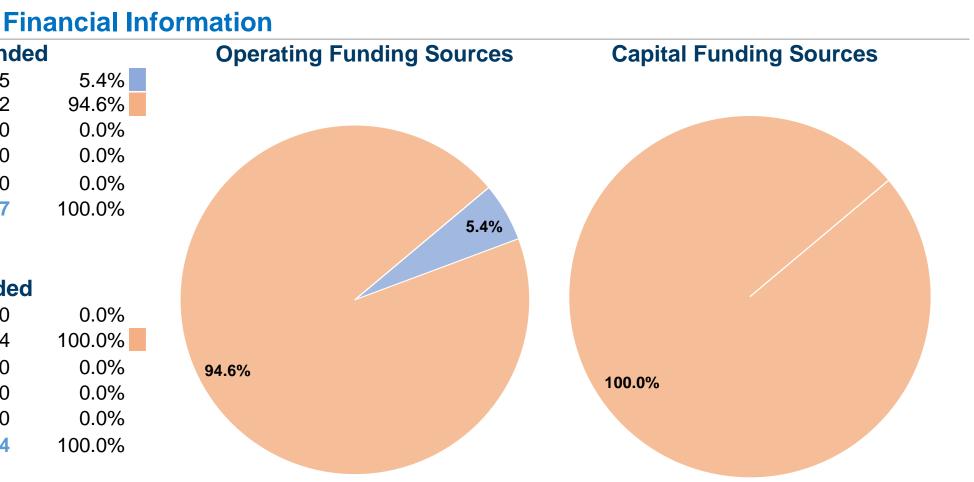

#### **Urbanized Area (UZA) Statistics - 2010 Census**

Los Angeles-Long Beach-Anaheim, CA 1,736 Square Miles 12,150,996 Population 2 Pop. Rank out of 498 UZAs

| Sources of Operating Fu        | nds Expend  |
|--------------------------------|-------------|
| Fare Revenues                  | \$65,855    |
| Local Funds                    | \$1,147,472 |
| State Funds                    | \$0         |
| Federal Assistance             | \$0         |
| Other Funds                    | \$0         |
| Total Operating Funds Expended | \$1,213,327 |

# Sources of Capital Funds Expended

|                              | as Expended |
|------------------------------|-------------|
| Fare Revenues                | \$0         |
| Local Funds                  | \$214,474   |
| State Funds                  | \$0         |
| Federal Assistance           | \$0         |
| Other Funds                  | \$0         |
| Total Capital Funds Expended | \$214,474   |
|                              |             |