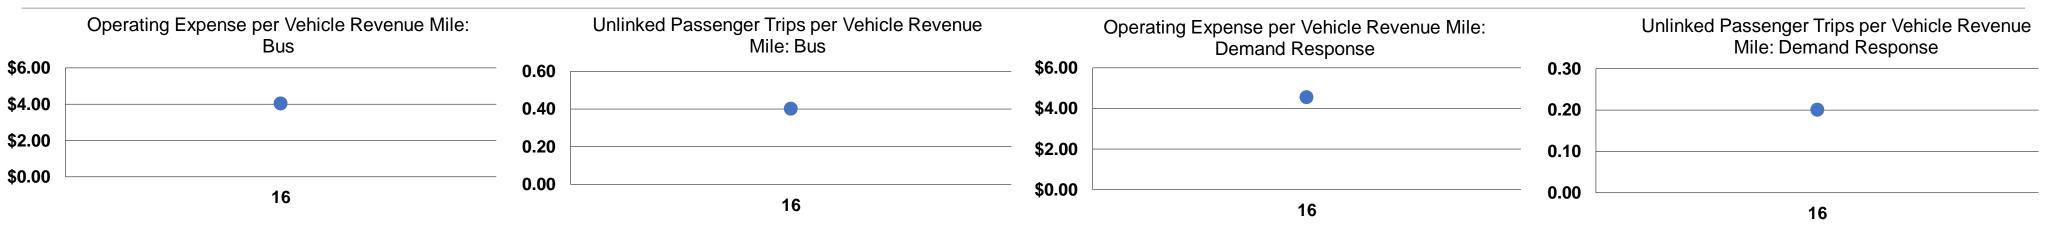

#### **Vehicles Operated** at Maximum Service

**Service Efficiency** 

|                 |          |                |             |          | Uses of   |                |                      |                      |                       |
|-----------------|----------|----------------|-------------|----------|-----------|----------------|----------------------|----------------------|-----------------------|
|                 | Directly | Purchased      | Operating   | Fare     | Capital   | Annual         | Annual Vehicle       | Annual Vehicle       | Average Fleet Age     |
| Mode            | Operated | Transportation | Expenses    | Revenues | Funds     | Unlinked Trips | <b>Revenue Miles</b> | <b>Revenue Hours</b> | in Years <sup>a</sup> |
| Demand Response | -        | 4              | \$366,664   | \$17,311 | \$0       | 19,017         | 80,627               | 7,970                | 2.0                   |
| Bus             | -        | 4              | \$675,235   | \$48,544 | \$214,474 | 59,171         | 167,817              | 11,789               | 1.3                   |
| Total           | -        | 8              | \$1,041,899 | \$65,855 | \$214,474 | 78,188         | 248,444              | 19,759               |                       |

#### Operating Expenses per **Operating Expenses per** Vehicle Revenue Mile Mode Vehicle Revenue Hour Demand Response \$4.55 \$46.01 \$57.28 Bus \$4.02 **Total** \$4.19 \$52.73

### **Modal Characteristics**

|                 | Service Effectiveness                                |                                            |                                               |  |  |
|-----------------|------------------------------------------------------|--------------------------------------------|-----------------------------------------------|--|--|
| Mode            | Operating Expenses<br>per Unlinked<br>Passenger Trip | Unlinked Trips per<br>Vehicle Revenue Mile | Unlinked Trips per<br>Vehicle Revenue<br>Hour |  |  |
| Demand Response | \$19.28                                              | 0.2                                        | 2.4                                           |  |  |
| Bus             | \$11.41                                              | 0.4                                        | 5.0                                           |  |  |
| Total           | \$13.33                                              | 0.3                                        | 4.0                                           |  |  |