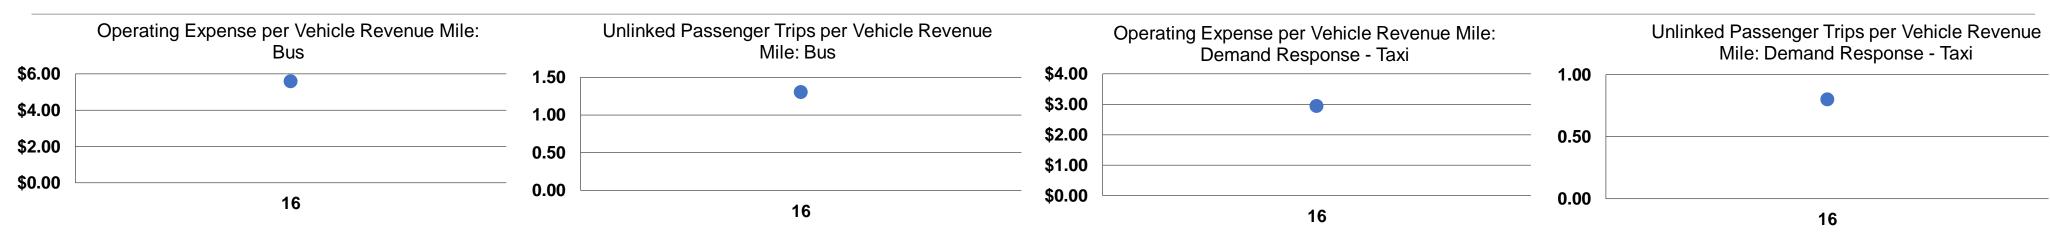

#### **Service Efficiency**

| Mode                   | Operating Expenses per<br>Vehicle Revenue Mile | Operating Expenses per<br>Vehicle Revenue Hour |
|------------------------|------------------------------------------------|------------------------------------------------|
| Demand Response - Taxi | \$2.94                                         | \$45.03                                        |
| Bus                    | \$5.59                                         | \$61.43                                        |
| Total                  | \$4.38                                         | \$55.23                                        |

#### **Service Effectiveness**

| Ope                    | rating Expenses<br>per Unlinked<br>Passenger Trip | Unlinked Trips per<br>Vehicle Revenue Mile | Unlinked Trips per<br>Vehicle Revenue<br>Hour |
|------------------------|---------------------------------------------------|--------------------------------------------|-----------------------------------------------|
| Demand Response - Taxi | \$3.81                                            | 0.8                                        | 11.8                                          |
| Bus                    | \$4.29                                            | 1.3                                        | 14.3                                          |
| Total                  | \$4.13                                            | 1.1                                        | 13.4                                          |