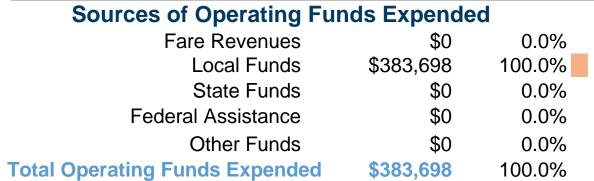

## **Sources of Capital Funds Expended**

Fare Revenues \$0 \$0 Local Funds State Funds \$0 Federal Assistance \$0 Other Funds \$0 **Total Capital Funds Expended \$0** 