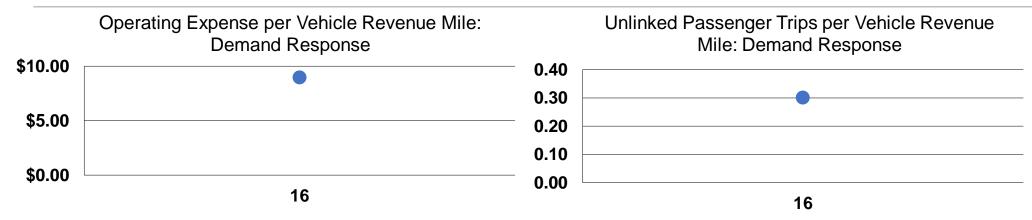

### **Service Efficiency**

| Operating Expenses per Vehicle Revenue Mile | Operating Expenses per Vehicle Revenue Hour |  |  |
|---------------------------------------------|---------------------------------------------|--|--|
| \$8.94                                      | \$89.48                                     |  |  |
| \$8.94                                      | \$89.48                                     |  |  |

# **Service Effectiveness**

|                 | <b>Operating Expenses</b> | Unlinked Trips pe    |                 |  |
|-----------------|---------------------------|----------------------|-----------------|--|
|                 | per Unlinked              | Unlinked Trips per   | Vehicle Revenue |  |
| Mode            | Passenger Trip            | Vehicle Revenue Mile | Hour            |  |
| Demand Response | \$30.04                   | 0.3                  | 3.0             |  |
| Total           | \$30.04                   | 0.3                  | 3.0             |  |