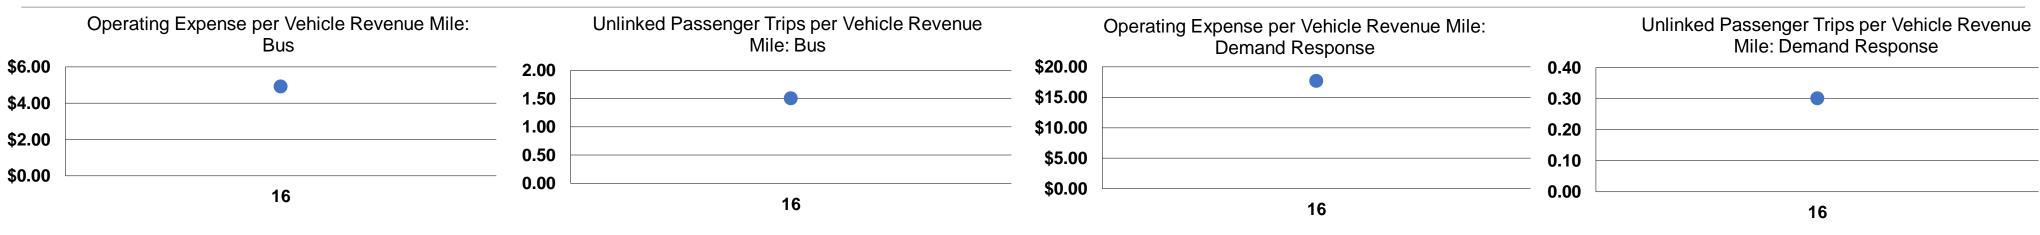

### **Performance Measures**

| Mode            | Operating Expenses per<br>Vehicle Revenue Mile | Operating Expenses per<br>Vehicle Revenue Hour |
|-----------------|------------------------------------------------|------------------------------------------------|
| Demand Response | \$17.66                                        | \$133.19                                       |
| Bus             | \$4.91                                         | \$58.02                                        |
| Total           | \$6.22                                         | \$69.47                                        |

## **Modal Characteristics**

| Service | Effectiveness |  |
|---------|---------------|--|
|         |               |  |

| Mode            | Operating Expenses<br>per Unlinked<br>Passenger Trip | Unlinked Trips per<br>Vehicle Revenue Mile | Unlinked Trips per<br>Vehicle Revenue<br>Hour |
|-----------------|------------------------------------------------------|--------------------------------------------|-----------------------------------------------|
| Demand Response | \$52.35                                              | 0.3                                        | 2.5                                           |
| Bus             | \$3.28                                               | 1.5                                        | 17.7                                          |
| Total           | \$4.52                                               | 1.4                                        | 15.4                                          |