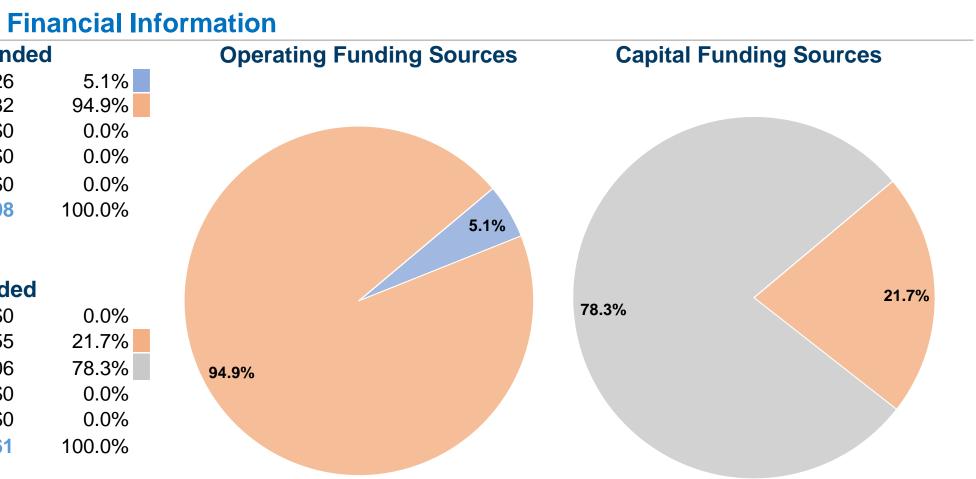

## **Urbanized Area (UZA) Statistics - 2010 Census**

Los Angeles-Long Beach-Anaheim, CA 1,736 Square Miles 12,150,996 Population 2 Pop. Rank out of 498 UZAs

| Sources of Operating Fu               | nds Expend  |
|---------------------------------------|-------------|
| Fare Revenues                         | \$78,626    |
| Local Funds                           | \$1,478,282 |
| State Funds                           | \$0         |
| Federal Assistance                    | \$0         |
| Other Funds                           | \$0         |
| <b>Total Operating Funds Expended</b> | \$1,556,908 |
|                                       |             |

Notes:

<sup>a</sup>Demand Response - Taxi (DT) and non-dedicated fleets do not report fleet age data.

| erating Funds Expended | \$1,556,908 |
|------------------------|-------------|
| Sources of Capital Fun | ds Expende  |
| Fare Revenues          | \$0         |

| \$0       |
|-----------|
| \$73,755  |
| \$266,406 |
| \$0       |
| \$0       |
| \$340,161 |
|           |