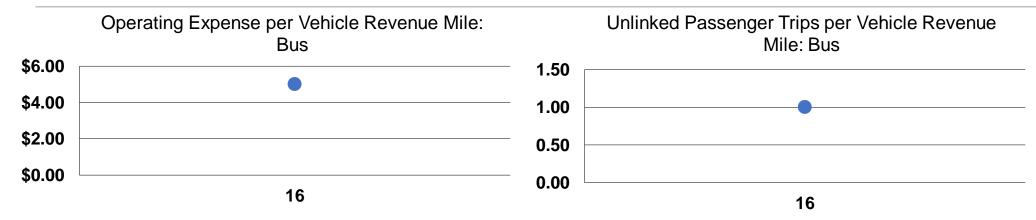

#### **Service Efficiency**

| Service Et             | ficiency               |       | Serv               |                      |  |
|------------------------|------------------------|-------|--------------------|----------------------|--|
|                        |                        |       | Operating Expenses |                      |  |
| Operating Expenses per | Operating Expenses per |       | per Unlinked       | Unlinked Trips per   |  |
| Vehicle Revenue Mile   | Vehicle Revenue Hour   | Mode  | Passenger Trip     | Vehicle Revenue Mile |  |
| \$5.01                 | \$55.24                | Bus   | \$4.94             | 1.0                  |  |
| \$5.01                 | \$55.24                | Total | \$4.94             | 1.0                  |  |