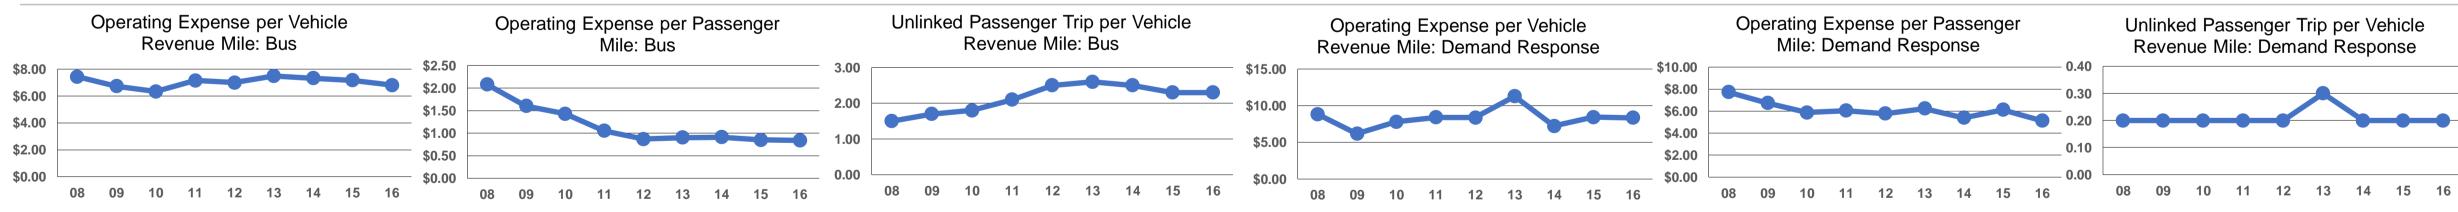

### **Performance Measures**

| Performance Measures | Service Efficiency     |                                                |  |  |
|----------------------|------------------------|------------------------------------------------|--|--|
|                      | Operating Expenses per | Operating Expenses per<br>Vehicle Revenue Hour |  |  |
| Mode                 | Vehicle Revenue Mile   |                                                |  |  |
| Demand Response      | \$8.33                 | \$109.13                                       |  |  |
| Bus                  | \$6.81                 | \$80.98                                        |  |  |
| Vanpool              | \$0.42                 | \$22.48                                        |  |  |
| Total                | <b>\$6.66</b>          | \$83.30                                        |  |  |

|                 | Service Effectiveness                    |                                                   |                                            |                                            |  |  |  |
|-----------------|------------------------------------------|---------------------------------------------------|--------------------------------------------|--------------------------------------------|--|--|--|
| Mode            | Operating Expenses per<br>Passenger Mile | Operating Expenses per<br>Unlinked Passenger Trip | Unlinked Trips per<br>Vehicle Revenue Mile | Unlinked Trips per<br>Vehicle Revenue Hour |  |  |  |
| Demand Response | \$5.12                                   | \$42.28                                           | 0.2                                        | 2.6                                        |  |  |  |
| Bus             | \$0.84                                   | \$3.00                                            | 2.3                                        | 27.0                                       |  |  |  |
| Vanpool         | \$0.14                                   | \$8.47                                            | 0.1                                        | 2.7                                        |  |  |  |
| Total           | \$0.93                                   | \$3.46                                            | 1.9                                        | 24.1                                       |  |  |  |