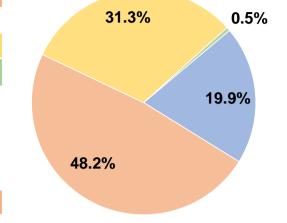

# **Financial Information**

| Sources of Operating Fun              | ds Expended |        |
|---------------------------------------|-------------|--------|
| Fare Revenues                         | \$1,349,134 | 19.9%  |
| Local Funds                           | \$3,263,949 | 48.2%  |
| State Funds                           | \$0         | 0.0%   |
| Federal Assistance                    | \$2,116,819 | 31.3%  |
| Other Funds                           | \$36,888    | 0.5%   |
| <b>Total Operating Funds Expended</b> | \$6,766,790 | 100.0% |
|                                       |             |        |