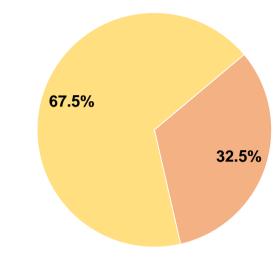

| Sources of Capital Funds            |             |        |
|-------------------------------------|-------------|--------|
| Fare Revenues                       | \$0         | 0.0%   |
| Local Funds                         | \$886,013   | 32.5%  |
| State Funds                         | \$0         | 0.0%   |
| Federal Assistance                  | \$1,838,573 | 67.5%  |
| Other Funds                         | \$0         | 0.0%   |
| <b>Total Capital Funds Expended</b> | \$2,724,586 | 100.0% |