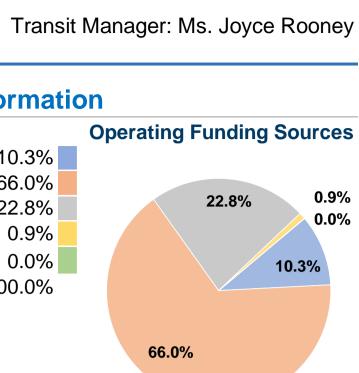

| General Information                                                                                                          |                                                       |                                         |                   |                                                                              |                                       |                                                                                    |                                                | Financial Information                           |                                             |                                                      |                                              |                              |         |  |
|------------------------------------------------------------------------------------------------------------------------------|-------------------------------------------------------|-----------------------------------------|-------------------|------------------------------------------------------------------------------|---------------------------------------|------------------------------------------------------------------------------------|------------------------------------------------|-------------------------------------------------|---------------------------------------------|------------------------------------------------------|----------------------------------------------|------------------------------|---------|--|
| Urbanized Area Statistics - 2010 Census<br>Los Angeles-Long Beach-Anaheim, CA<br>1,736 Square Miles<br>12,150,996 Population |                                                       | Service Consumption                     |                   |                                                                              |                                       |                                                                                    | Information                                    | Sources of Operating Funds Expended Oper        |                                             |                                                      |                                              |                              |         |  |
|                                                                                                                              |                                                       |                                         | nnual Passenge    | <b>``</b>                                                                    |                                       | NTDID: 9                                                                           |                                                | Fare Revenues                                   |                                             |                                                      | \$345,002                                    | 10.3%                        |         |  |
|                                                                                                                              |                                                       | -                                       | nnual Unlinked    | • • •                                                                        |                                       | Reporter Type:                                                                     | Full Reporter                                  |                                                 |                                             | Local Funds                                          | \$2,211,960                                  | 66.0%                        |         |  |
|                                                                                                                              |                                                       | 1,391 <b>A</b>                          | verage Weekday    | Unlinked Trips                                                               |                                       |                                                                                    |                                                | State Funds                                     |                                             | \$764,319                                            | 22.8%                                        |                              |         |  |
| 2 Pop. Rank out                                                                                                              | of 498 UZAs                                           | 561 <b>A</b>                            | verage Saturday   | Unlinked Trips                                                               |                                       |                                                                                    |                                                |                                                 | Fee                                         | deral Assistance                                     | \$31,119                                     | 0.9%                         |         |  |
|                                                                                                                              |                                                       | 384 <b>A</b>                            | verage Sunday I   | Jnlinked Trips                                                               |                                       |                                                                                    |                                                |                                                 |                                             | Other Funds                                          | \$814                                        | 0.0%                         |         |  |
|                                                                                                                              |                                                       |                                         |                   |                                                                              |                                       |                                                                                    |                                                | Total Ope                                       | erating                                     | Funds Expended                                       | \$3,353,214                                  | 100.0%                       |         |  |
| Service Area Statistics                                                                                                      |                                                       | Servic                                  | e Supplied        |                                                                              |                                       |                                                                                    |                                                |                                                 | Sc                                          | ources of Capital Fu                                 | Inds Expended                                |                              |         |  |
| 13 Square Miles                                                                                                              |                                                       | 458,198 <b>A</b>                        | nnual Vehicle Re  | evenue Miles (VRM)                                                           |                                       |                                                                                    |                                                |                                                 |                                             | Fare Revenues                                        | \$0                                          |                              |         |  |
| 67,233 Population                                                                                                            |                                                       | 40,988 <b>A</b>                         | nnual Vehicle Re  | evenue Hours (VRH)                                                           |                                       |                                                                                    | Local Funds                                    |                                                 |                                             | <b>\$</b> 0                                          |                                              |                              |         |  |
|                                                                                                                              |                                                       | 14 <b>V</b>                             | ehicles Operated  | d in Maximum Servi                                                           | ce (VOMS)                             |                                                                                    |                                                |                                                 |                                             | State Funds                                          | \$0                                          |                              |         |  |
|                                                                                                                              |                                                       | 20 <b>V</b>                             | ehicles Available | e for Maximum Serv                                                           | ice (VAMS)                            |                                                                                    |                                                |                                                 | Fee                                         | deral Assistance                                     | \$0                                          |                              |         |  |
|                                                                                                                              |                                                       |                                         |                   |                                                                              |                                       |                                                                                    |                                                |                                                 | Other Funds                                 |                                                      |                                              |                              |         |  |
|                                                                                                                              |                                                       |                                         | Modal Chara       |                                                                              |                                       |                                                                                    | <b>Total Capital Funds Expended</b>            |                                                 |                                             | \$0                                                  |                                              |                              |         |  |
| Modal Overview                                                                                                               | Vehicles O<br>in Maximun                              | •                                       |                   | Use                                                                          | s of Capital Fu                       | nds                                                                                |                                                |                                                 | Sum                                         | mary of Operating                                    | Expenses (OE)                                |                              |         |  |
|                                                                                                                              | Directly                                              | Purchased                               | Revenue           | Systems and                                                                  | Facilities and                        |                                                                                    |                                                |                                                 | Udili                                       |                                                      |                                              |                              |         |  |
| Mode                                                                                                                         | Operated                                              | Transportation                          | Vehicles          | Guideways                                                                    |                                       | Other                                                                              | Total                                          | S                                               | Salary, V                                   | Wages, Benefits                                      | \$408,088                                    | 12.2%                        |         |  |
| Demand Response                                                                                                              | -                                                     | 4                                       | \$0               | \$0                                                                          | \$0                                   | \$0                                                                                | \$0                                            |                                                 | •                                           | als and Supplies                                     | \$461,412                                    | 13.8%                        |         |  |
| Bus                                                                                                                          | -                                                     | 10                                      | \$0<br>\$0        | \$0<br>\$0                                                                   | \$0                                   | \$0<br>\$0                                                                         | \$0<br>\$0                                     |                                                 |                                             | d Transportation                                     | \$1,985,159                                  | 59.2%                        |         |  |
| Total                                                                                                                        |                                                       | 14                                      | \$0               | \$0                                                                          | \$0                                   | \$0                                                                                | \$0                                            |                                                 |                                             | rating Expenses                                      | \$498,555                                    | 14.9%                        |         |  |
|                                                                                                                              |                                                       |                                         | + -               |                                                                              | <b>T</b> -                            | + -                                                                                | ¥ -                                            |                                                 | -                                           | erating Expenses                                     | \$3,353,214                                  | 100.0%                       |         |  |
|                                                                                                                              |                                                       |                                         |                   |                                                                              |                                       |                                                                                    |                                                |                                                 |                                             | sh Expenditures                                      | \$0                                          | 1001070                      |         |  |
|                                                                                                                              |                                                       |                                         |                   |                                                                              |                                       |                                                                                    |                                                | •                                               |                                             | d Transportation                                     | ψ <b>υ</b>                                   |                              |         |  |
|                                                                                                                              |                                                       |                                         |                   |                                                                              |                                       |                                                                                    |                                                |                                                 |                                             | orted Separately)                                    | \$0                                          |                              |         |  |
|                                                                                                                              |                                                       |                                         |                   |                                                                              |                                       |                                                                                    |                                                |                                                 |                                             |                                                      |                                              |                              |         |  |
| Operation Characteristics                                                                                                    |                                                       |                                         |                   |                                                                              |                                       |                                                                                    |                                                | Fixed Guide                                     | way \                                       | /ehicles Available Ve                                | ehicles Operated                             |                              |         |  |
|                                                                                                                              | Operating                                             |                                         | Uses of           | Annual                                                                       | Annual                                | Annual Vehicle                                                                     | Annual Vehicle                                 | Directi                                         | onal                                        | for Maximum                                          | in Maximum                                   |                              | Pe      |  |
| Mode                                                                                                                         | Expenses                                              | Fare Revenues                           | Capital Funds     | Passenger Miles                                                              | Unlinked Trips                        | <b>Revenue Miles</b>                                                               | Revenue Hours                                  | Route N                                         | <b>/</b> iles                               | Service                                              | Service                                      | Sp                           | are Veh |  |
| Demand Response                                                                                                              | \$534,597                                             | \$13,804                                | \$0               | 69,298                                                                       | 15,909                                | 69,851                                                                             | 6,876                                          |                                                 | 0.0                                         | 6                                                    | 4                                            |                              | 3       |  |
| Bus                                                                                                                          | \$2,818,617                                           | \$331,198                               | \$0               | 1,526,316                                                                    | 391,363                               | 388,347                                                                            | 34,112                                         |                                                 | 0.0                                         | 14                                                   | 10                                           |                              | 2       |  |
| Total                                                                                                                        | \$3,353,214                                           | \$345,002                               | \$0               | 1,595,614                                                                    | 407,272                               | 458,198                                                                            | 40,988                                         |                                                 | 0.0                                         | 20                                                   | 14                                           |                              | 3       |  |
| Performance Measures                                                                                                         |                                                       | Ser                                     | vice Efficiency   | ,                                                                            |                                       |                                                                                    |                                                |                                                 |                                             | Service Effect                                       | iveness                                      |                              |         |  |
| Ορε                                                                                                                          |                                                       | ting Expenses per Operatin              |                   | ing Expenses per                                                             |                                       | Operating Exp                                                                      |                                                |                                                 |                                             | Unlinked                                             | Trips per                                    |                              |         |  |
|                                                                                                                              | Vah                                                   | nicle Revenue Mile                      | Veh               | icle Revenue Hour                                                            |                                       | Mode                                                                               | Passe                                          | nger Mile l                                     | Jnlinke                                     | ed Passenger Trip                                    | Vehicle Revo                                 | enue Mile                    | Veh     |  |
| Mode                                                                                                                         | ven                                                   |                                         |                   | \$77.75                                                                      |                                       | Demand Response                                                                    | e                                              | \$7.71                                          |                                             | \$33.60                                              |                                              | 0.2                          |         |  |
| <b>Mode</b><br>Demand Response                                                                                               | ven                                                   | \$7.65                                  |                   | ψιιισ                                                                        |                                       | •                                                                                  |                                                |                                                 |                                             | \$7.20                                               |                                              | 1.0                          |         |  |
|                                                                                                                              | ven                                                   | \$7.65<br>\$7.26                        |                   | \$82.63                                                                      |                                       | Bus                                                                                |                                                | \$1.85                                          |                                             | + -                                                  |                                              |                              |         |  |
| Demand Response<br>Bus                                                                                                       | ven                                                   |                                         |                   | •                                                                            |                                       | •                                                                                  |                                                | \$1.85<br><b>\$2.10</b>                         |                                             | \$8.23                                               |                                              | 0.9                          |         |  |
| Demand Response<br>Bus                                                                                                       |                                                       | \$7.26                                  | per Passenger     | \$82.63<br>\$81.81                                                           |                                       | Bus<br>Total                                                                       | Operating Expense per                          | \$2.10                                          | _                                           | •                                                    | Passenger                                    |                              | assenge |  |
| Demand Response<br>Bus<br>Total                                                                                              | cle                                                   | \$7.26<br><b>\$7.32</b>                 | 0                 | \$82.63<br>\$81.81<br>Unlinked Pass                                          |                                       | Bus<br>Total                                                                       | Operating Expense per<br>evenue Mile: Demand R | \$2.10<br>Vehicle<br>Sesponse                   |                                             | \$8.23                                               | oonse                                        | 0.9<br>Unlinked P<br>Revenue | •       |  |
| Demand Response<br>Bus<br>Total<br>Operating Expense per Vehic                                                               |                                                       | \$7.26<br>\$7.32<br>Operating Expense p | 0                 | \$82.63<br>\$81.81<br>Unlinked Pass                                          | enger Trip per Vehid                  | Bus<br>Total<br>cle C<br>Re<br>\$10.00                                             |                                                | \$2.10<br>Vehicle<br>Sesponse                   | 15.00                                       | \$8.23<br>Operating Expense per                      | 0.25                                         | Unlinked P                   | •       |  |
| Demand Response<br>Bus<br>Total<br>Operating Expense per Vehic<br>Revenue Mile: Bus                                          | cle                                                   | \$7.26<br>\$7.32<br>Operating Expense p | 0                 | \$82.63<br>\$81.81<br>Unlinked Pass<br>Reven                                 | enger Trip per Vehid                  | Bus<br>Total<br>cle C<br>Re<br>\$10.00<br>\$8.00                                   |                                                | \$2.10<br>Vehicle<br>Sesponse                   | 15.00                                       | \$8.23<br>Operating Expense per                      | 0.25<br>0.20                                 | Unlinked P                   | •       |  |
| Demand Response<br>Bus<br>Total<br>Operating Expense per Vehic<br>Revenue Mile: Bus                                          | cle<br>\$2.00                                         | \$7.26<br>\$7.32<br>Operating Expense p | 0                 | \$82.63<br>\$81.81<br>Unlinked Pass<br>Reven<br>1.50                         | enger Trip per Vehid                  | Bus<br>Total<br>cle C<br>Re<br>\$10.00<br>\$8.00<br>\$6.00                         |                                                | \$2.10<br>Vehicle<br>Sesponse                   | 10.00                                       | \$8.23<br>Operating Expense per                      | 0.25<br>0.20<br>0.15                         | Unlinked P                   | •       |  |
| Demand Response<br>Bus<br>Total<br>Operating Expense per Vehic<br>Revenue Mile: Bus                                          | cle<br>\$2.00<br>\$1.50                               | \$7.26<br>\$7.32<br>Operating Expense p | 0                 | \$82.63<br>\$81.81<br>Unlinked Pass<br>Reven                                 | enger Trip per Vehid                  | Bus<br>Total<br>cle C<br>Re<br>\$10.00<br>\$8.00<br>\$6.00<br>\$4.00               |                                                | \$2.10<br>Vehicle<br>Sesponse                   | 15.00<br>10.00<br>\$5.00                    | \$8.23<br>Operating Expense per                      | 0.25<br>0.20<br>0.15<br>0.10                 | Unlinked P                   | •       |  |
| Demand Response<br>Bus<br>Total<br>Operating Expense per Vehic<br>Revenue Mile: Bus                                          | cle<br>\$2.00<br>\$1.50<br>\$1.00<br>\$0.50           | \$7.26<br>\$7.32<br>Operating Expense p | 0                 | \$82.63<br>\$81.81<br>Unlinked Pass<br>Reven<br>1.50<br>1.00<br>0.50<br>0.00 | enger Trip per Vehic<br>nue Mile: Bus | Bus<br>Total<br>cle C<br>\$10.00<br>\$8.00<br>\$6.00<br>\$4.00<br>\$2.00<br>\$0.00 |                                                | \$2.10<br>Vehicle<br>Sesponse<br>\$<br>\$<br>\$ | 10.00                                       | \$8.23<br>Operating Expense per                      | 0.25<br>0.20<br>0.15                         | Unlinked P                   | •       |  |
| Demand Response<br>Bus<br>Total<br>Operating Expense per Vehic<br>Revenue Mile: Bus                                          | cle<br>\$2.00<br>\$1.50<br>\$1.00<br>\$0.50<br>\$0.00 | \$7.26<br>\$7.32<br>Operating Expense p | 0                 | \$82.63<br>\$81.81<br>Unlinked Pass<br>Reven<br>1.50<br>1.00<br>0.50<br>0.00 | enger Trip per Vehic<br>nue Mile: Bus | Bus<br>Total<br>cle C<br>Re<br>\$10.00<br>\$8.00<br>\$6.00<br>\$4.00               |                                                | \$2.10<br>Vehicle<br>Sesponse<br>\$<br>\$<br>\$ | 10.00 - • • • • • • • • • • • • • • • • • • | \$8.23<br>Operating Expense per                      | 0.25<br>0.20<br>0.15<br>0.10<br>0.05         | Unlinked P                   | •       |  |
| Demand Response<br>Bus<br>Total<br>Operating Expense per Vehic<br>Revenue Mile: Bus                                          | cle<br>\$2.00<br>\$1.50<br>\$1.00<br>\$0.50<br>\$0.00 | \$7.26<br>\$7.32<br>Operating Expense p | 0                 | \$82.63<br>\$81.81<br>Unlinked Pass<br>Reven<br>1.50<br>1.00<br>0.50<br>0.00 | enger Trip per Vehic<br>nue Mile: Bus | Bus<br>Total<br>cle C<br>\$10.00<br>\$8.00<br>\$6.00<br>\$4.00<br>\$2.00<br>\$0.00 | evenue Mile: Demand R                          | \$2.10<br>Vehicle<br>Sesponse                   | 10.00 - • • • • • • • • • • • • • • • • • • | \$8.23<br>Operating Expense per<br>Mile: Demand Resp | 0.25<br>0.20<br>0.15<br>0.10<br>0.05<br>0.00 | Unlinked P                   | •       |  |