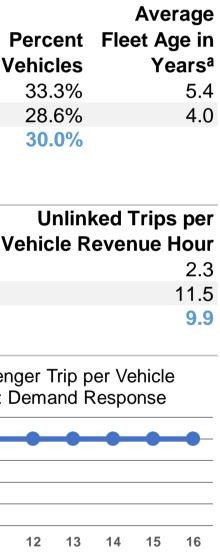

| General Information                                                                                                          |                                                       |                                         |                   |                                                                              |                                       |                                                                                    |                                                | Financial Information                           |                                             |                                                      |                                              |                              |         |  |
|------------------------------------------------------------------------------------------------------------------------------|-------------------------------------------------------|-----------------------------------------|-------------------|------------------------------------------------------------------------------|---------------------------------------|------------------------------------------------------------------------------------|------------------------------------------------|-------------------------------------------------|---------------------------------------------|------------------------------------------------------|----------------------------------------------|------------------------------|---------|--|
| Urbanized Area Statistics - 2010 Census<br>Los Angeles-Long Beach-Anaheim, CA<br>1,736 Square Miles<br>12,150,996 Population |                                                       | Service Consumption                     |                   |                                                                              |                                       |                                                                                    | Information                                    | Sources of Operating Funds Expended Oper        |                                             |                                                      |                                              |                              |         |  |
|                                                                                                                              |                                                       |                                         | nnual Passenge    | <b>``</b>                                                                    |                                       | NTDID: 9                                                                           |                                                | Fare Revenues                                   |                                             |                                                      | \$345,002                                    | 10.3%                        |         |  |
|                                                                                                                              |                                                       | -                                       | nnual Unlinked    | • • •                                                                        |                                       | Reporter Type:                                                                     | Full Reporter                                  |                                                 |                                             | Local Funds                                          | \$2,211,960                                  | 66.0%                        |         |  |
|                                                                                                                              |                                                       | 1,391 <b>A</b>                          | verage Weekday    | Unlinked Trips                                                               |                                       |                                                                                    |                                                | State Funds                                     |                                             | \$764,319                                            | 22.8%                                        |                              |         |  |
| 2 Pop. Rank out                                                                                                              | of 498 UZAs                                           | 561 <b>A</b>                            | verage Saturday   | Unlinked Trips                                                               |                                       |                                                                                    |                                                |                                                 | Fee                                         | deral Assistance                                     | \$31,119                                     | 0.9%                         |         |  |
|                                                                                                                              |                                                       | 384 <b>A</b>                            | verage Sunday I   | Jnlinked Trips                                                               |                                       |                                                                                    |                                                |                                                 |                                             | Other Funds                                          | \$814                                        | 0.0%                         |         |  |
|                                                                                                                              |                                                       |                                         |                   |                                                                              |                                       |                                                                                    |                                                | Total Ope                                       | erating                                     | Funds Expended                                       | \$3,353,214                                  | 100.0%                       |         |  |
| Service Area Statistics                                                                                                      |                                                       | Servic                                  | e Supplied        |                                                                              |                                       |                                                                                    |                                                |                                                 | Sc                                          | ources of Capital Fu                                 | Inds Expended                                |                              |         |  |
| 13 Square Miles                                                                                                              |                                                       | 458,198 <b>A</b>                        | nnual Vehicle Re  | evenue Miles (VRM)                                                           |                                       |                                                                                    |                                                |                                                 |                                             | Fare Revenues                                        | \$0                                          |                              |         |  |
| 67,233 Population                                                                                                            |                                                       | 40,988 <b>A</b>                         | nnual Vehicle Re  | evenue Hours (VRH)                                                           |                                       |                                                                                    | Local Funds                                    |                                                 |                                             | <b>\$</b> 0                                          |                                              |                              |         |  |
|                                                                                                                              |                                                       | 14 <b>V</b>                             | ehicles Operated  | d in Maximum Servi                                                           | ce (VOMS)                             |                                                                                    |                                                |                                                 |                                             | State Funds                                          | \$0                                          |                              |         |  |
|                                                                                                                              |                                                       | 20 <b>V</b>                             | ehicles Available | e for Maximum Serv                                                           | ice (VAMS)                            |                                                                                    |                                                |                                                 | Fee                                         | deral Assistance                                     | \$0                                          |                              |         |  |
|                                                                                                                              |                                                       |                                         |                   |                                                                              |                                       |                                                                                    |                                                |                                                 | Other Funds                                 |                                                      |                                              |                              |         |  |
|                                                                                                                              |                                                       |                                         | Modal Chara       |                                                                              |                                       |                                                                                    | <b>Total Capital Funds Expended</b>            |                                                 |                                             | \$0                                                  |                                              |                              |         |  |
| Modal Overview                                                                                                               | Vehicles O<br>in Maximun                              | •                                       |                   | Use                                                                          | s of Capital Fu                       | nds                                                                                |                                                |                                                 | Sum                                         | mary of Operating                                    | Expenses (OE)                                |                              |         |  |
|                                                                                                                              | Directly                                              | Purchased                               | Revenue           | Systems and                                                                  | Facilities and                        |                                                                                    |                                                |                                                 | Udili                                       |                                                      |                                              |                              |         |  |
| Mode                                                                                                                         | Operated                                              | Transportation                          | Vehicles          | Guideways                                                                    |                                       | Other                                                                              | Total                                          | S                                               | Salary, V                                   | Wages, Benefits                                      | \$408,088                                    | 12.2%                        |         |  |
| Demand Response                                                                                                              | -                                                     | 4                                       | \$0               | \$0                                                                          | \$0                                   | \$0                                                                                | \$0                                            |                                                 | •                                           | als and Supplies                                     | \$461,412                                    | 13.8%                        |         |  |
| Bus                                                                                                                          | -                                                     | 10                                      | \$0<br>\$0        | \$0<br>\$0                                                                   | \$0                                   | \$0<br>\$0                                                                         | \$0<br>\$0                                     |                                                 |                                             | d Transportation                                     | \$1,985,159                                  | 59.2%                        |         |  |
| Total                                                                                                                        |                                                       | 14                                      | \$0               | \$0                                                                          | \$0                                   | \$0                                                                                | \$0                                            |                                                 |                                             | rating Expenses                                      | \$498,555                                    | 14.9%                        |         |  |
|                                                                                                                              |                                                       |                                         | + -               |                                                                              | <b>T</b> -                            | + -                                                                                | ¥ -                                            |                                                 | -                                           | erating Expenses                                     | \$3,353,214                                  | 100.0%                       |         |  |
|                                                                                                                              |                                                       |                                         |                   |                                                                              |                                       |                                                                                    |                                                |                                                 |                                             | sh Expenditures                                      | \$0                                          | 1001070                      |         |  |
|                                                                                                                              |                                                       |                                         |                   |                                                                              |                                       |                                                                                    |                                                | •                                               |                                             | d Transportation                                     | ψ <b>υ</b>                                   |                              |         |  |
|                                                                                                                              |                                                       |                                         |                   |                                                                              |                                       |                                                                                    |                                                |                                                 |                                             | orted Separately)                                    | \$0                                          |                              |         |  |
|                                                                                                                              |                                                       |                                         |                   |                                                                              |                                       |                                                                                    |                                                |                                                 |                                             |                                                      |                                              |                              |         |  |
| Operation Characteristics                                                                                                    |                                                       |                                         |                   |                                                                              |                                       |                                                                                    |                                                | Fixed Guide                                     | way \                                       | /ehicles Available Ve                                | ehicles Operated                             |                              |         |  |
|                                                                                                                              | Operating                                             |                                         | Uses of           | Annual                                                                       | Annual                                | Annual Vehicle                                                                     | Annual Vehicle                                 | Directi                                         | onal                                        | for Maximum                                          | in Maximum                                   |                              | Pe      |  |
| Mode                                                                                                                         | Expenses                                              | Fare Revenues                           | Capital Funds     | Passenger Miles                                                              | Unlinked Trips                        | <b>Revenue Miles</b>                                                               | Revenue Hours                                  | Route N                                         | <b>/</b> iles                               | Service                                              | Service                                      | Sp                           | are Veh |  |
| Demand Response                                                                                                              | \$534,597                                             | \$13,804                                | \$0               | 69,298                                                                       | 15,909                                | 69,851                                                                             | 6,876                                          |                                                 | 0.0                                         | 6                                                    | 4                                            |                              | 3       |  |
| Bus                                                                                                                          | \$2,818,617                                           | \$331,198                               | \$0               | 1,526,316                                                                    | 391,363                               | 388,347                                                                            | 34,112                                         |                                                 | 0.0                                         | 14                                                   | 10                                           |                              | 2       |  |
| Total                                                                                                                        | \$3,353,214                                           | \$345,002                               | \$0               | 1,595,614                                                                    | 407,272                               | 458,198                                                                            | 40,988                                         |                                                 | 0.0                                         | 20                                                   | 14                                           |                              | 3       |  |
| Performance Measures                                                                                                         |                                                       | Ser                                     | vice Efficiency   | ,                                                                            |                                       |                                                                                    |                                                |                                                 |                                             | Service Effect                                       | iveness                                      |                              |         |  |
| Ορε                                                                                                                          |                                                       | ting Expenses per Operatin              |                   | ing Expenses per                                                             |                                       | Operating Exp                                                                      |                                                |                                                 |                                             | Unlinked                                             | Trips per                                    |                              |         |  |
|                                                                                                                              | Vah                                                   | nicle Revenue Mile                      | Veh               | icle Revenue Hour                                                            |                                       | Mode                                                                               | Passe                                          | nger Mile l                                     | Jnlinke                                     | ed Passenger Trip                                    | Vehicle Revo                                 | enue Mile                    | Veh     |  |
| Mode                                                                                                                         | ven                                                   |                                         |                   | \$77.75                                                                      |                                       | Demand Response                                                                    | e                                              | \$7.71                                          |                                             | \$33.60                                              |                                              | 0.2                          |         |  |
| <b>Mode</b><br>Demand Response                                                                                               | ven                                                   | \$7.65                                  |                   | ψιιισ                                                                        |                                       | •                                                                                  |                                                |                                                 |                                             | \$7.20                                               |                                              | 1.0                          |         |  |
|                                                                                                                              | ven                                                   | \$7.65<br>\$7.26                        |                   | \$82.63                                                                      |                                       | Bus                                                                                |                                                | \$1.85                                          |                                             | + -                                                  |                                              |                              |         |  |
| Demand Response<br>Bus                                                                                                       | ven                                                   |                                         |                   | •                                                                            |                                       | •                                                                                  |                                                | \$1.85<br><b>\$2.10</b>                         |                                             | \$8.23                                               |                                              | 0.9                          |         |  |
| Demand Response<br>Bus                                                                                                       |                                                       | \$7.26                                  | per Passenger     | \$82.63<br>\$81.81                                                           |                                       | Bus<br>Total                                                                       | Operating Expense per                          | \$2.10                                          | _                                           | •                                                    | Passenger                                    |                              | assenge |  |
| Demand Response<br>Bus<br>Total                                                                                              | cle                                                   | \$7.26<br><b>\$7.32</b>                 | 0                 | \$82.63<br>\$81.81<br>Unlinked Pass                                          |                                       | Bus<br>Total                                                                       | Operating Expense per<br>evenue Mile: Demand R | \$2.10<br>Vehicle<br>Sesponse                   |                                             | \$8.23                                               | oonse                                        | 0.9<br>Unlinked P<br>Revenue | •       |  |
| Demand Response<br>Bus<br>Total<br>Operating Expense per Vehic                                                               |                                                       | \$7.26<br>\$7.32<br>Operating Expense p | 0                 | \$82.63<br>\$81.81<br>Unlinked Pass                                          | enger Trip per Vehid                  | Bus<br>Total<br>cle C<br>Re<br>\$10.00                                             |                                                | \$2.10<br>Vehicle<br>Sesponse                   | 15.00                                       | \$8.23<br>Operating Expense per                      | 0.25                                         | Unlinked P                   | •       |  |
| Demand Response<br>Bus<br>Total<br>Operating Expense per Vehic<br>Revenue Mile: Bus                                          | cle                                                   | \$7.26<br>\$7.32<br>Operating Expense p | 0                 | \$82.63<br>\$81.81<br>Unlinked Pass<br>Reven                                 | enger Trip per Vehid                  | Bus<br>Total<br>cle C<br>Re<br>\$10.00<br>\$8.00                                   |                                                | \$2.10<br>Vehicle<br>Sesponse                   | 15.00                                       | \$8.23<br>Operating Expense per                      | 0.25<br>0.20                                 | Unlinked P                   | •       |  |
| Demand Response<br>Bus<br>Total<br>Operating Expense per Vehic<br>Revenue Mile: Bus                                          | cle<br>\$2.00                                         | \$7.26<br>\$7.32<br>Operating Expense p | 0                 | \$82.63<br>\$81.81<br>Unlinked Pass<br>Reven<br>1.50                         | enger Trip per Vehid                  | Bus<br>Total<br>cle C<br>Re<br>\$10.00<br>\$8.00<br>\$6.00                         |                                                | \$2.10<br>Vehicle<br>Sesponse                   | 10.00                                       | \$8.23<br>Operating Expense per                      | 0.25<br>0.20<br>0.15                         | Unlinked P                   | •       |  |
| Demand Response<br>Bus<br>Total<br>Operating Expense per Vehic<br>Revenue Mile: Bus                                          | cle<br>\$2.00<br>\$1.50                               | \$7.26<br>\$7.32<br>Operating Expense p | 0                 | \$82.63<br>\$81.81<br>Unlinked Pass<br>Reven                                 | enger Trip per Vehid                  | Bus<br>Total<br>cle C<br>Re<br>\$10.00<br>\$8.00<br>\$6.00<br>\$4.00               |                                                | \$2.10<br>Vehicle<br>Sesponse                   | 15.00<br>10.00<br>\$5.00                    | \$8.23<br>Operating Expense per                      | 0.25<br>0.20<br>0.15<br>0.10                 | Unlinked P                   | •       |  |
| Demand Response<br>Bus<br>Total<br>Operating Expense per Vehic<br>Revenue Mile: Bus                                          | cle<br>\$2.00<br>\$1.50<br>\$1.00<br>\$0.50           | \$7.26<br>\$7.32<br>Operating Expense p | 0                 | \$82.63<br>\$81.81<br>Unlinked Pass<br>Reven<br>1.50<br>1.00<br>0.50<br>0.00 | enger Trip per Vehic<br>nue Mile: Bus | Bus<br>Total<br>cle C<br>\$10.00<br>\$8.00<br>\$6.00<br>\$4.00<br>\$2.00<br>\$0.00 |                                                | \$2.10<br>Vehicle<br>Sesponse<br>\$<br>\$<br>\$ | 10.00                                       | \$8.23<br>Operating Expense per                      | 0.25<br>0.20<br>0.15                         | Unlinked P                   | •       |  |
| Demand Response<br>Bus<br>Total<br>Operating Expense per Vehic<br>Revenue Mile: Bus                                          | cle<br>\$2.00<br>\$1.50<br>\$1.00<br>\$0.50<br>\$0.00 | \$7.26<br>\$7.32<br>Operating Expense p | 0                 | \$82.63<br>\$81.81<br>Unlinked Pass<br>Reven<br>1.50<br>1.00<br>0.50<br>0.00 | enger Trip per Vehic<br>nue Mile: Bus | Bus<br>Total<br>cle C<br>Re<br>\$10.00<br>\$8.00<br>\$6.00<br>\$4.00               |                                                | \$2.10<br>Vehicle<br>Sesponse<br>\$<br>\$<br>\$ | 10.00 - • • • • • • • • • • • • • • • • • • | \$8.23<br>Operating Expense per                      | 0.25<br>0.20<br>0.15<br>0.10<br>0.05         | Unlinked P                   | •       |  |
| Demand Response<br>Bus<br>Total<br>Operating Expense per Vehic<br>Revenue Mile: Bus                                          | cle<br>\$2.00<br>\$1.50<br>\$1.00<br>\$0.50<br>\$0.00 | \$7.26<br>\$7.32<br>Operating Expense p | 0                 | \$82.63<br>\$81.81<br>Unlinked Pass<br>Reven<br>1.50<br>1.00<br>0.50<br>0.00 | enger Trip per Vehic<br>nue Mile: Bus | Bus<br>Total<br>cle C<br>\$10.00<br>\$8.00<br>\$6.00<br>\$4.00<br>\$2.00<br>\$0.00 | evenue Mile: Demand R                          | \$2.10<br>Vehicle<br>Sesponse                   | 10.00 - • • • • • • • • • • • • • • • • • • | \$8.23<br>Operating Expense per<br>Mile: Demand Resp | 0.25<br>0.20<br>0.15<br>0.10<br>0.05<br>0.00 | Unlinked P                   | •       |  |