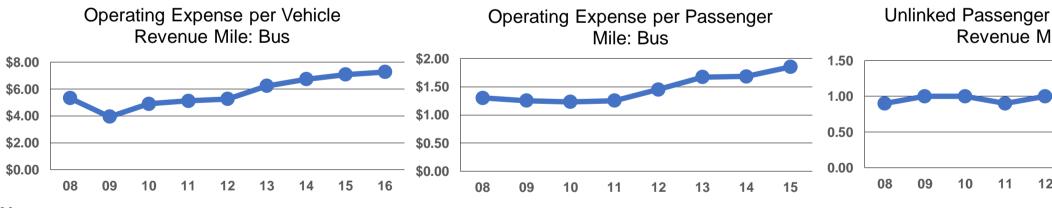

| General Information                                                                                                          |                                                       |                                         |                   |                                                                              |                                       |                                                                                    |                                                | Financial Information                           |                                             |                                                      |                                              |                              |         |  |
|------------------------------------------------------------------------------------------------------------------------------|-------------------------------------------------------|-----------------------------------------|-------------------|------------------------------------------------------------------------------|---------------------------------------|------------------------------------------------------------------------------------|------------------------------------------------|-------------------------------------------------|---------------------------------------------|------------------------------------------------------|----------------------------------------------|------------------------------|---------|--|
| Urbanized Area Statistics - 2010 Census<br>Los Angeles-Long Beach-Anaheim, CA<br>1,736 Square Miles<br>12,150,996 Population |                                                       | Service Consumption                     |                   |                                                                              |                                       |                                                                                    | Information                                    | Sources of Operating Funds Expended Oper        |                                             |                                                      |                                              |                              |         |  |
|                                                                                                                              |                                                       |                                         | nnual Passenge    | <b>``</b>                                                                    |                                       | NTDID: 9                                                                           |                                                | Fare Revenues                                   |                                             |                                                      | \$345,002                                    | 10.3%                        |         |  |
|                                                                                                                              |                                                       | -                                       | nnual Unlinked    | • • •                                                                        |                                       | Reporter Type:                                                                     | Full Reporter                                  |                                                 |                                             | Local Funds                                          | \$2,211,960                                  | 66.0%                        |         |  |
|                                                                                                                              |                                                       | 1,391 <b>A</b>                          | verage Weekday    | Unlinked Trips                                                               |                                       |                                                                                    |                                                | State Funds                                     |                                             | \$764,319                                            | 22.8%                                        |                              |         |  |
| 2 Pop. Rank out                                                                                                              | of 498 UZAs                                           | 561 <b>A</b>                            | verage Saturday   | Unlinked Trips                                                               |                                       |                                                                                    |                                                |                                                 | Fee                                         | deral Assistance                                     | \$31,119                                     | 0.9%                         |         |  |
|                                                                                                                              |                                                       | 384 <b>A</b>                            | verage Sunday I   | Jnlinked Trips                                                               |                                       |                                                                                    |                                                |                                                 |                                             | Other Funds                                          | \$814                                        | 0.0%                         |         |  |
|                                                                                                                              |                                                       |                                         |                   |                                                                              |                                       |                                                                                    |                                                | Total Ope                                       | erating                                     | Funds Expended                                       | \$3,353,214                                  | 100.0%                       |         |  |
| Service Area Statistics                                                                                                      |                                                       | Servic                                  | e Supplied        |                                                                              |                                       |                                                                                    |                                                |                                                 | Sc                                          | ources of Capital Fu                                 | Inds Expended                                |                              |         |  |
| 13 Square Miles                                                                                                              |                                                       | 458,198 <b>A</b>                        | nnual Vehicle Re  | evenue Miles (VRM)                                                           |                                       |                                                                                    |                                                |                                                 |                                             | Fare Revenues                                        | \$0                                          |                              |         |  |
| 67,233 Population                                                                                                            |                                                       | 40,988 <b>A</b>                         | nnual Vehicle Re  | evenue Hours (VRH)                                                           |                                       |                                                                                    | Local Funds                                    |                                                 |                                             | <b>\$</b> 0                                          |                                              |                              |         |  |
|                                                                                                                              |                                                       | 14 <b>V</b>                             | ehicles Operated  | d in Maximum Servi                                                           | ce (VOMS)                             |                                                                                    |                                                |                                                 |                                             | State Funds                                          | \$0                                          |                              |         |  |
|                                                                                                                              |                                                       | 20 <b>V</b>                             | ehicles Available | e for Maximum Serv                                                           | ice (VAMS)                            |                                                                                    |                                                |                                                 | Fee                                         | deral Assistance                                     | \$0                                          |                              |         |  |
|                                                                                                                              |                                                       |                                         |                   |                                                                              |                                       |                                                                                    |                                                |                                                 | Other Funds                                 |                                                      |                                              |                              |         |  |
|                                                                                                                              |                                                       |                                         | Modal Chara       |                                                                              |                                       |                                                                                    | <b>Total Capital Funds Expended</b>            |                                                 |                                             | \$0                                                  |                                              |                              |         |  |
| Modal Overview                                                                                                               | Vehicles O<br>in Maximun                              | •                                       |                   | Use                                                                          | s of Capital Fu                       | nds                                                                                |                                                |                                                 | Sum                                         | mary of Operating                                    | Expenses (OE)                                |                              |         |  |
|                                                                                                                              | Directly                                              | Purchased                               | Revenue           | Systems and                                                                  | Facilities and                        |                                                                                    |                                                |                                                 | Udili                                       |                                                      |                                              |                              |         |  |
| Mode                                                                                                                         | Operated                                              | Transportation                          | Vehicles          | Guideways                                                                    |                                       | Other                                                                              | Total                                          | S                                               | Salary, V                                   | Wages, Benefits                                      | \$408,088                                    | 12.2%                        |         |  |
| Demand Response                                                                                                              | -                                                     | 4                                       | \$0               | \$0                                                                          | \$0                                   | \$0                                                                                | \$0                                            |                                                 | •                                           | als and Supplies                                     | \$461,412                                    | 13.8%                        |         |  |
| Bus                                                                                                                          | -                                                     | 10                                      | \$0<br>\$0        | \$0<br>\$0                                                                   | \$0                                   | \$0<br>\$0                                                                         | \$0<br>\$0                                     |                                                 |                                             | d Transportation                                     | \$1,985,159                                  | 59.2%                        |         |  |
| Total                                                                                                                        |                                                       | 14                                      | \$0               | \$0                                                                          | \$0                                   | \$0                                                                                | \$0                                            |                                                 |                                             | rating Expenses                                      | \$498,555                                    | 14.9%                        |         |  |
|                                                                                                                              |                                                       |                                         | + -               |                                                                              | <b>T</b> -                            | + -                                                                                | ¥ -                                            |                                                 | -                                           | erating Expenses                                     | \$3,353,214                                  | 100.0%                       |         |  |
|                                                                                                                              |                                                       |                                         |                   |                                                                              |                                       |                                                                                    |                                                |                                                 |                                             | sh Expenditures                                      | \$0                                          | 1001070                      |         |  |
|                                                                                                                              |                                                       |                                         |                   |                                                                              |                                       |                                                                                    |                                                | •                                               |                                             | d Transportation                                     | ψ <b>υ</b>                                   |                              |         |  |
|                                                                                                                              |                                                       |                                         |                   |                                                                              |                                       |                                                                                    |                                                |                                                 |                                             | orted Separately)                                    | \$0                                          |                              |         |  |
|                                                                                                                              |                                                       |                                         |                   |                                                                              |                                       |                                                                                    |                                                |                                                 |                                             |                                                      |                                              |                              |         |  |
| Operation Characteristics                                                                                                    |                                                       |                                         |                   |                                                                              |                                       |                                                                                    |                                                | Fixed Guide                                     | way \                                       | /ehicles Available Ve                                | ehicles Operated                             |                              |         |  |
|                                                                                                                              | Operating                                             |                                         | Uses of           | Annual                                                                       | Annual                                | Annual Vehicle                                                                     | Annual Vehicle                                 | Directi                                         | onal                                        | for Maximum                                          | in Maximum                                   |                              | Pe      |  |
| Mode                                                                                                                         | Expenses                                              | Fare Revenues                           | Capital Funds     | Passenger Miles                                                              | Unlinked Trips                        | <b>Revenue Miles</b>                                                               | Revenue Hours                                  | Route N                                         | <b>/</b> iles                               | Service                                              | Service                                      | Sp                           | are Veh |  |
| Demand Response                                                                                                              | \$534,597                                             | \$13,804                                | \$0               | 69,298                                                                       | 15,909                                | 69,851                                                                             | 6,876                                          |                                                 | 0.0                                         | 6                                                    | 4                                            |                              | 3       |  |
| Bus                                                                                                                          | \$2,818,617                                           | \$331,198                               | \$0               | 1,526,316                                                                    | 391,363                               | 388,347                                                                            | 34,112                                         |                                                 | 0.0                                         | 14                                                   | 10                                           |                              | 2       |  |
| Total                                                                                                                        | \$3,353,214                                           | \$345,002                               | \$0               | 1,595,614                                                                    | 407,272                               | 458,198                                                                            | 40,988                                         |                                                 | 0.0                                         | 20                                                   | 14                                           |                              | 3       |  |
| Performance Measures                                                                                                         |                                                       | Ser                                     | vice Efficiency   | ,                                                                            |                                       |                                                                                    |                                                |                                                 |                                             | Service Effect                                       | iveness                                      |                              |         |  |
| Ορε                                                                                                                          |                                                       | ting Expenses per Operatin              |                   | ing Expenses per                                                             |                                       | Operating Exp                                                                      |                                                |                                                 |                                             | Unlinked                                             | Trips per                                    |                              |         |  |
|                                                                                                                              | Vah                                                   | nicle Revenue Mile                      | Veh               | icle Revenue Hour                                                            |                                       | Mode                                                                               | Passe                                          | nger Mile l                                     | Jnlinke                                     | ed Passenger Trip                                    | Vehicle Revo                                 | enue Mile                    | Veh     |  |
| Mode                                                                                                                         | ven                                                   |                                         |                   | \$77.75                                                                      |                                       | Demand Response                                                                    | e                                              | \$7.71                                          |                                             | \$33.60                                              |                                              | 0.2                          |         |  |
| <b>Mode</b><br>Demand Response                                                                                               | ven                                                   | \$7.65                                  |                   | ψιιισ                                                                        |                                       | •                                                                                  |                                                |                                                 |                                             | \$7.20                                               |                                              | 1.0                          |         |  |
|                                                                                                                              | ven                                                   | \$7.65<br>\$7.26                        |                   | \$82.63                                                                      |                                       | Bus                                                                                |                                                | \$1.85                                          |                                             | + -                                                  |                                              |                              |         |  |
| Demand Response<br>Bus                                                                                                       | ven                                                   |                                         |                   | •                                                                            |                                       | •                                                                                  |                                                | \$1.85<br><b>\$2.10</b>                         |                                             | \$8.23                                               |                                              | 0.9                          |         |  |
| Demand Response<br>Bus                                                                                                       |                                                       | \$7.26                                  | per Passenger     | \$82.63<br>\$81.81                                                           |                                       | Bus<br>Total                                                                       | Operating Expense per                          | \$2.10                                          | _                                           | •                                                    | Passenger                                    |                              | assenge |  |
| Demand Response<br>Bus<br>Total                                                                                              | cle                                                   | \$7.26<br><b>\$7.32</b>                 | 0                 | \$82.63<br>\$81.81<br>Unlinked Pass                                          |                                       | Bus<br>Total                                                                       | Operating Expense per<br>evenue Mile: Demand R | \$2.10<br>Vehicle<br>Sesponse                   |                                             | \$8.23                                               | oonse                                        | 0.9<br>Unlinked P<br>Revenue | •       |  |
| Demand Response<br>Bus<br>Total<br>Operating Expense per Vehic                                                               |                                                       | \$7.26<br>\$7.32<br>Operating Expense p | 0                 | \$82.63<br>\$81.81<br>Unlinked Pass                                          | enger Trip per Vehid                  | Bus<br>Total<br>cle C<br>Re<br>\$10.00                                             |                                                | \$2.10<br>Vehicle<br>Sesponse                   | 15.00                                       | \$8.23<br>Operating Expense per                      | 0.25                                         | Unlinked P                   | •       |  |
| Demand Response<br>Bus<br>Total<br>Operating Expense per Vehic<br>Revenue Mile: Bus                                          | cle                                                   | \$7.26<br>\$7.32<br>Operating Expense p | 0                 | \$82.63<br>\$81.81<br>Unlinked Pass<br>Reven                                 | enger Trip per Vehid                  | Bus<br>Total<br>cle C<br>Re<br>\$10.00<br>\$8.00                                   |                                                | \$2.10<br>Vehicle<br>Sesponse                   | 15.00                                       | \$8.23<br>Operating Expense per                      | 0.25<br>0.20                                 | Unlinked P                   | •       |  |
| Demand Response<br>Bus<br>Total<br>Operating Expense per Vehic<br>Revenue Mile: Bus                                          | cle<br>\$2.00                                         | \$7.26<br>\$7.32<br>Operating Expense p | 0                 | \$82.63<br>\$81.81<br>Unlinked Pass<br>Reven<br>1.50                         | enger Trip per Vehid                  | Bus<br>Total<br>cle C<br>Re<br>\$10.00<br>\$8.00<br>\$6.00                         |                                                | \$2.10<br>Vehicle<br>Sesponse                   | 10.00                                       | \$8.23<br>Operating Expense per                      | 0.25<br>0.20<br>0.15                         | Unlinked P                   | •       |  |
| Demand Response<br>Bus<br>Total<br>Operating Expense per Vehic<br>Revenue Mile: Bus                                          | cle<br>\$2.00<br>\$1.50                               | \$7.26<br>\$7.32<br>Operating Expense p | 0                 | \$82.63<br>\$81.81<br>Unlinked Pass<br>Reven                                 | enger Trip per Vehid                  | Bus<br>Total<br>cle C<br>Re<br>\$10.00<br>\$8.00<br>\$6.00<br>\$4.00               |                                                | \$2.10<br>Vehicle<br>Sesponse                   | 15.00<br>10.00<br>\$5.00                    | \$8.23<br>Operating Expense per                      | 0.25<br>0.20<br>0.15<br>0.10                 | Unlinked P                   | •       |  |
| Demand Response<br>Bus<br>Total<br>Operating Expense per Vehic<br>Revenue Mile: Bus                                          | cle<br>\$2.00<br>\$1.50<br>\$1.00<br>\$0.50           | \$7.26<br>\$7.32<br>Operating Expense p | 0                 | \$82.63<br>\$81.81<br>Unlinked Pass<br>Reven<br>1.50<br>1.00<br>0.50<br>0.00 | enger Trip per Vehic<br>nue Mile: Bus | Bus<br>Total<br>cle C<br>\$10.00<br>\$8.00<br>\$6.00<br>\$4.00<br>\$2.00<br>\$0.00 |                                                | \$2.10<br>Vehicle<br>Sesponse<br>\$<br>\$<br>\$ | 10.00                                       | \$8.23<br>Operating Expense per                      | 0.25<br>0.20<br>0.15                         | Unlinked P                   | •       |  |
| Demand Response<br>Bus<br>Total<br>Operating Expense per Vehic<br>Revenue Mile: Bus                                          | cle<br>\$2.00<br>\$1.50<br>\$1.00<br>\$0.50<br>\$0.00 | \$7.26<br>\$7.32<br>Operating Expense p | 0                 | \$82.63<br>\$81.81<br>Unlinked Pass<br>Reven<br>1.50<br>1.00<br>0.50<br>0.00 | enger Trip per Vehic<br>nue Mile: Bus | Bus<br>Total<br>cle C<br>Re<br>\$10.00<br>\$8.00<br>\$6.00<br>\$4.00               |                                                | \$2.10<br>Vehicle<br>Sesponse<br>\$<br>\$<br>\$ | 10.00 - • • • • • • • • • • • • • • • • • • | \$8.23<br>Operating Expense per                      | 0.25<br>0.20<br>0.15<br>0.10<br>0.05         | Unlinked P                   | •       |  |
| Demand Response<br>Bus<br>Total<br>Operating Expense per Vehic<br>Revenue Mile: Bus                                          | cle<br>\$2.00<br>\$1.50<br>\$1.00<br>\$0.50<br>\$0.00 | \$7.26<br>\$7.32<br>Operating Expense p | 0                 | \$82.63<br>\$81.81<br>Unlinked Pass<br>Reven<br>1.50<br>1.00<br>0.50<br>0.00 | enger Trip per Vehic<br>nue Mile: Bus | Bus<br>Total<br>cle C<br>\$10.00<br>\$8.00<br>\$6.00<br>\$4.00<br>\$2.00<br>\$0.00 | evenue Mile: Demand R                          | \$2.10<br>Vehicle<br>Sesponse                   | 10.00 - • • • • • • • • • • • • • • • • • • | \$8.23<br>Operating Expense per<br>Mile: Demand Resp | 0.25<br>0.20<br>0.15<br>0.10<br>0.05<br>0.00 | Unlinked P                   | •       |  |