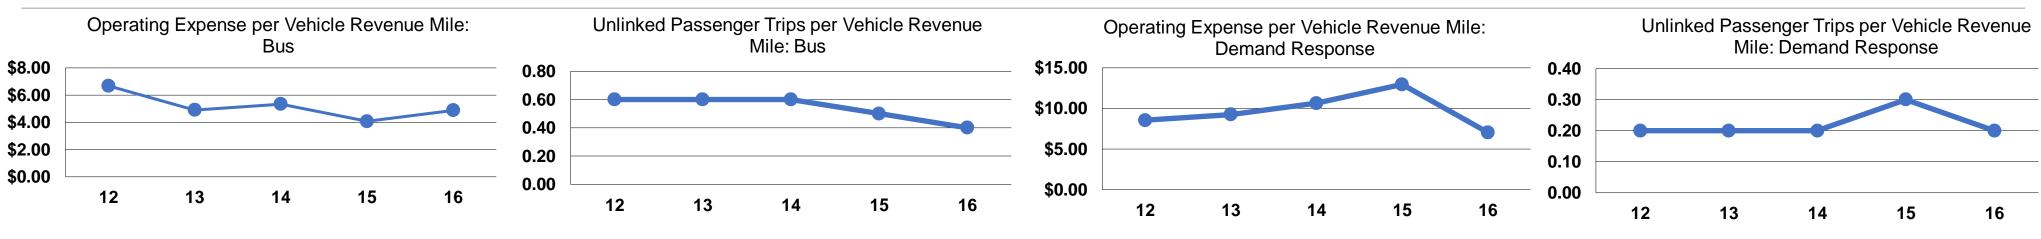

#### **Operating Expenses per** Operating Expenses per Vehicle Revenue Mile Vehicle Revenue Hour Mode \$59.75 **Demand Response** \$7.05 \$60.33 Bus \$4.88 Total \$5.23 \$60.20

## **Modal Characteristics**

| Service | Effectiveness |
|---------|---------------|
|---------|---------------|

| Mode            | Operating Expenses<br>per Unlinked<br>Passenger Trip | Unlinked Trips per<br>Vehicle Revenue Mile | Unlinked Trips per<br>Vehicle Revenue<br>Hour |
|-----------------|------------------------------------------------------|--------------------------------------------|-----------------------------------------------|
| NICUE           | i assenger rrip                                      |                                            | noui                                          |
| Demand Response | \$33.43                                              | 0.2                                        | 1.8                                           |
| Bus             | \$10.97                                              | 0.4                                        | 5.5                                           |
| Total           | \$12.87                                              | 0.4                                        | 4.7                                           |