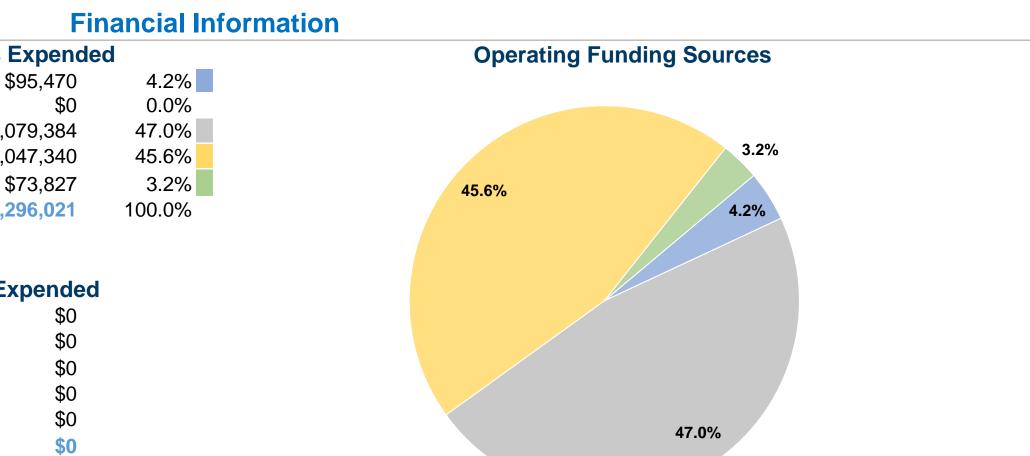

| <b>General Information</b>                    | Fi                     |              |  |
|-----------------------------------------------|------------------------|--------------|--|
| Urbanized Area (UZA) Statistics - 2010 Census | Sources of Operating F | unds Expende |  |
| Tracy, CA                                     | Fare Revenues          | \$95,470     |  |
| 22 Square Miles                               | Local Funds            | \$0          |  |
| 87,569 Population                             | State Funds            | \$1,079,384  |  |
| 334 Pop. Rank out of 498 UZAs                 | Federal Assistance     | \$1,047,340  |  |
|                                               | Other Funds            | \$73,827     |  |

\$73,827 Total Operating Funds Expended \$2,296,021