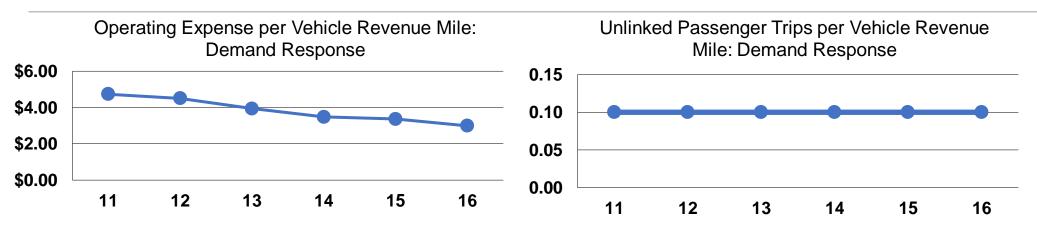

| Mada            | Operating Expenses per | Operating Expenses per |  |
|-----------------|------------------------|------------------------|--|
| Mode            | Vehicle Revenue Mile   | Vehicle Revenue Hour   |  |
| Demand Response | \$2.99                 | \$44.58                |  |
| Total           | \$2.99                 | \$44.58                |  |

### **Modal Characteristics**

|                 | Operating Expenses |                      | Unlinked Trips per |
|-----------------|--------------------|----------------------|--------------------|
|                 | per Unlinked       | Unlinked Trips per   | Vehicle Revenue    |
| Mode            | Passenger Trip     | Vehicle Revenue Mile | Hour               |
| Demand Response | \$29.94            | 0.1                  | 1.5                |
| Total           | \$29.94            | 0.1                  | 1.5                |
|                 |                    |                      |                    |