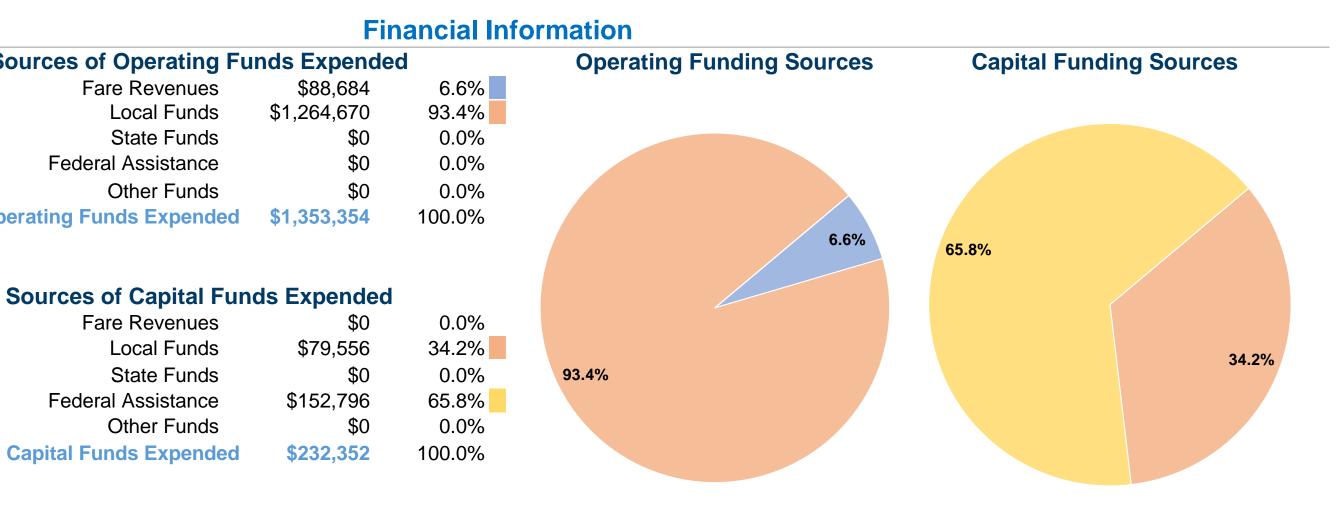

#### **Urbanized Area (UZA) Statistics - 2010 Census** Tucson, AZ

353 Square Miles 843,168 Population 52 Pop. Rank out of 498 UZAs

| Sources of Operating F                | unds Expend   |
|---------------------------------------|---------------|
| Fare Revenues                         | \$88,684      |
| Local Funds                           | \$1,264,670   |
| State Funds                           | \$0           |
| Federal Assistance                    | \$0           |
| Other Funds                           | \$0           |
| <b>Total Operating Funds Expended</b> | l \$1,353,354 |

#### Fare Revenues \$0 Local Funds \$79 556

| LUCAI FUIIUS                 | \$79,550  |
|------------------------------|-----------|
| State Funds                  | \$0       |
| Federal Assistance           | \$152,796 |
| Other Funds                  | \$0       |
| Total Capital Funds Expended | \$232,352 |